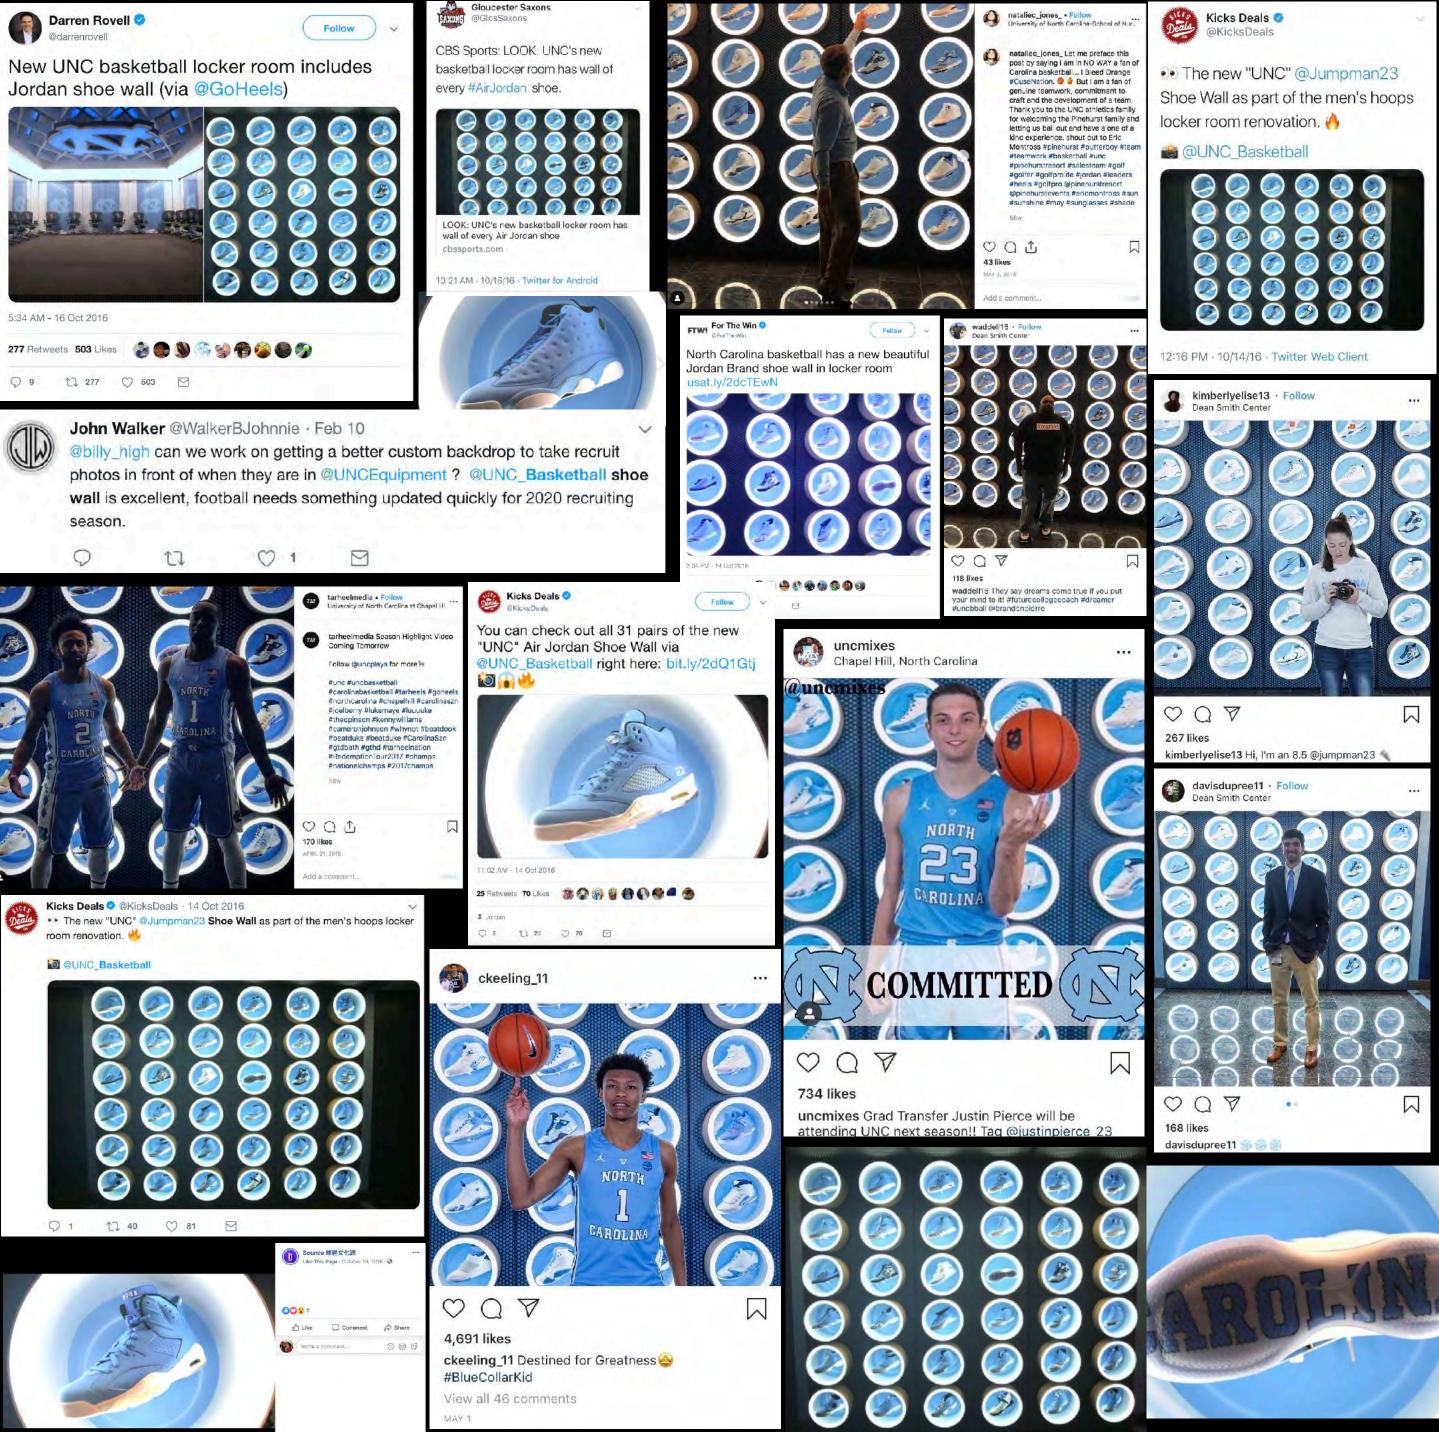

## RESULTS

- Est. reach: 1,035,600
- Est. impressions: 12,300,000
- THE UNC NIKE SHOE WALL IS THE MOST INSTAGRAMMED SPOT ON UNC'S CAMPUS (AND IT'S NOT OPEN TO THE PUBLIC).

Kicks Deals 🥥 @KicksDeals

You can check out all 31 pairs of the new "UNC" Air Jordan Shoe Wall via @UNC\_Basketball right here: bit.ly/2dQ1Gtj الله 😱 💽

11:02 AM - 14 Oct 2016

To see case study video of the complete project for North Carolina Basketball: **Click this link** 

# UNIVERSITY OF NORTH CAROLINA