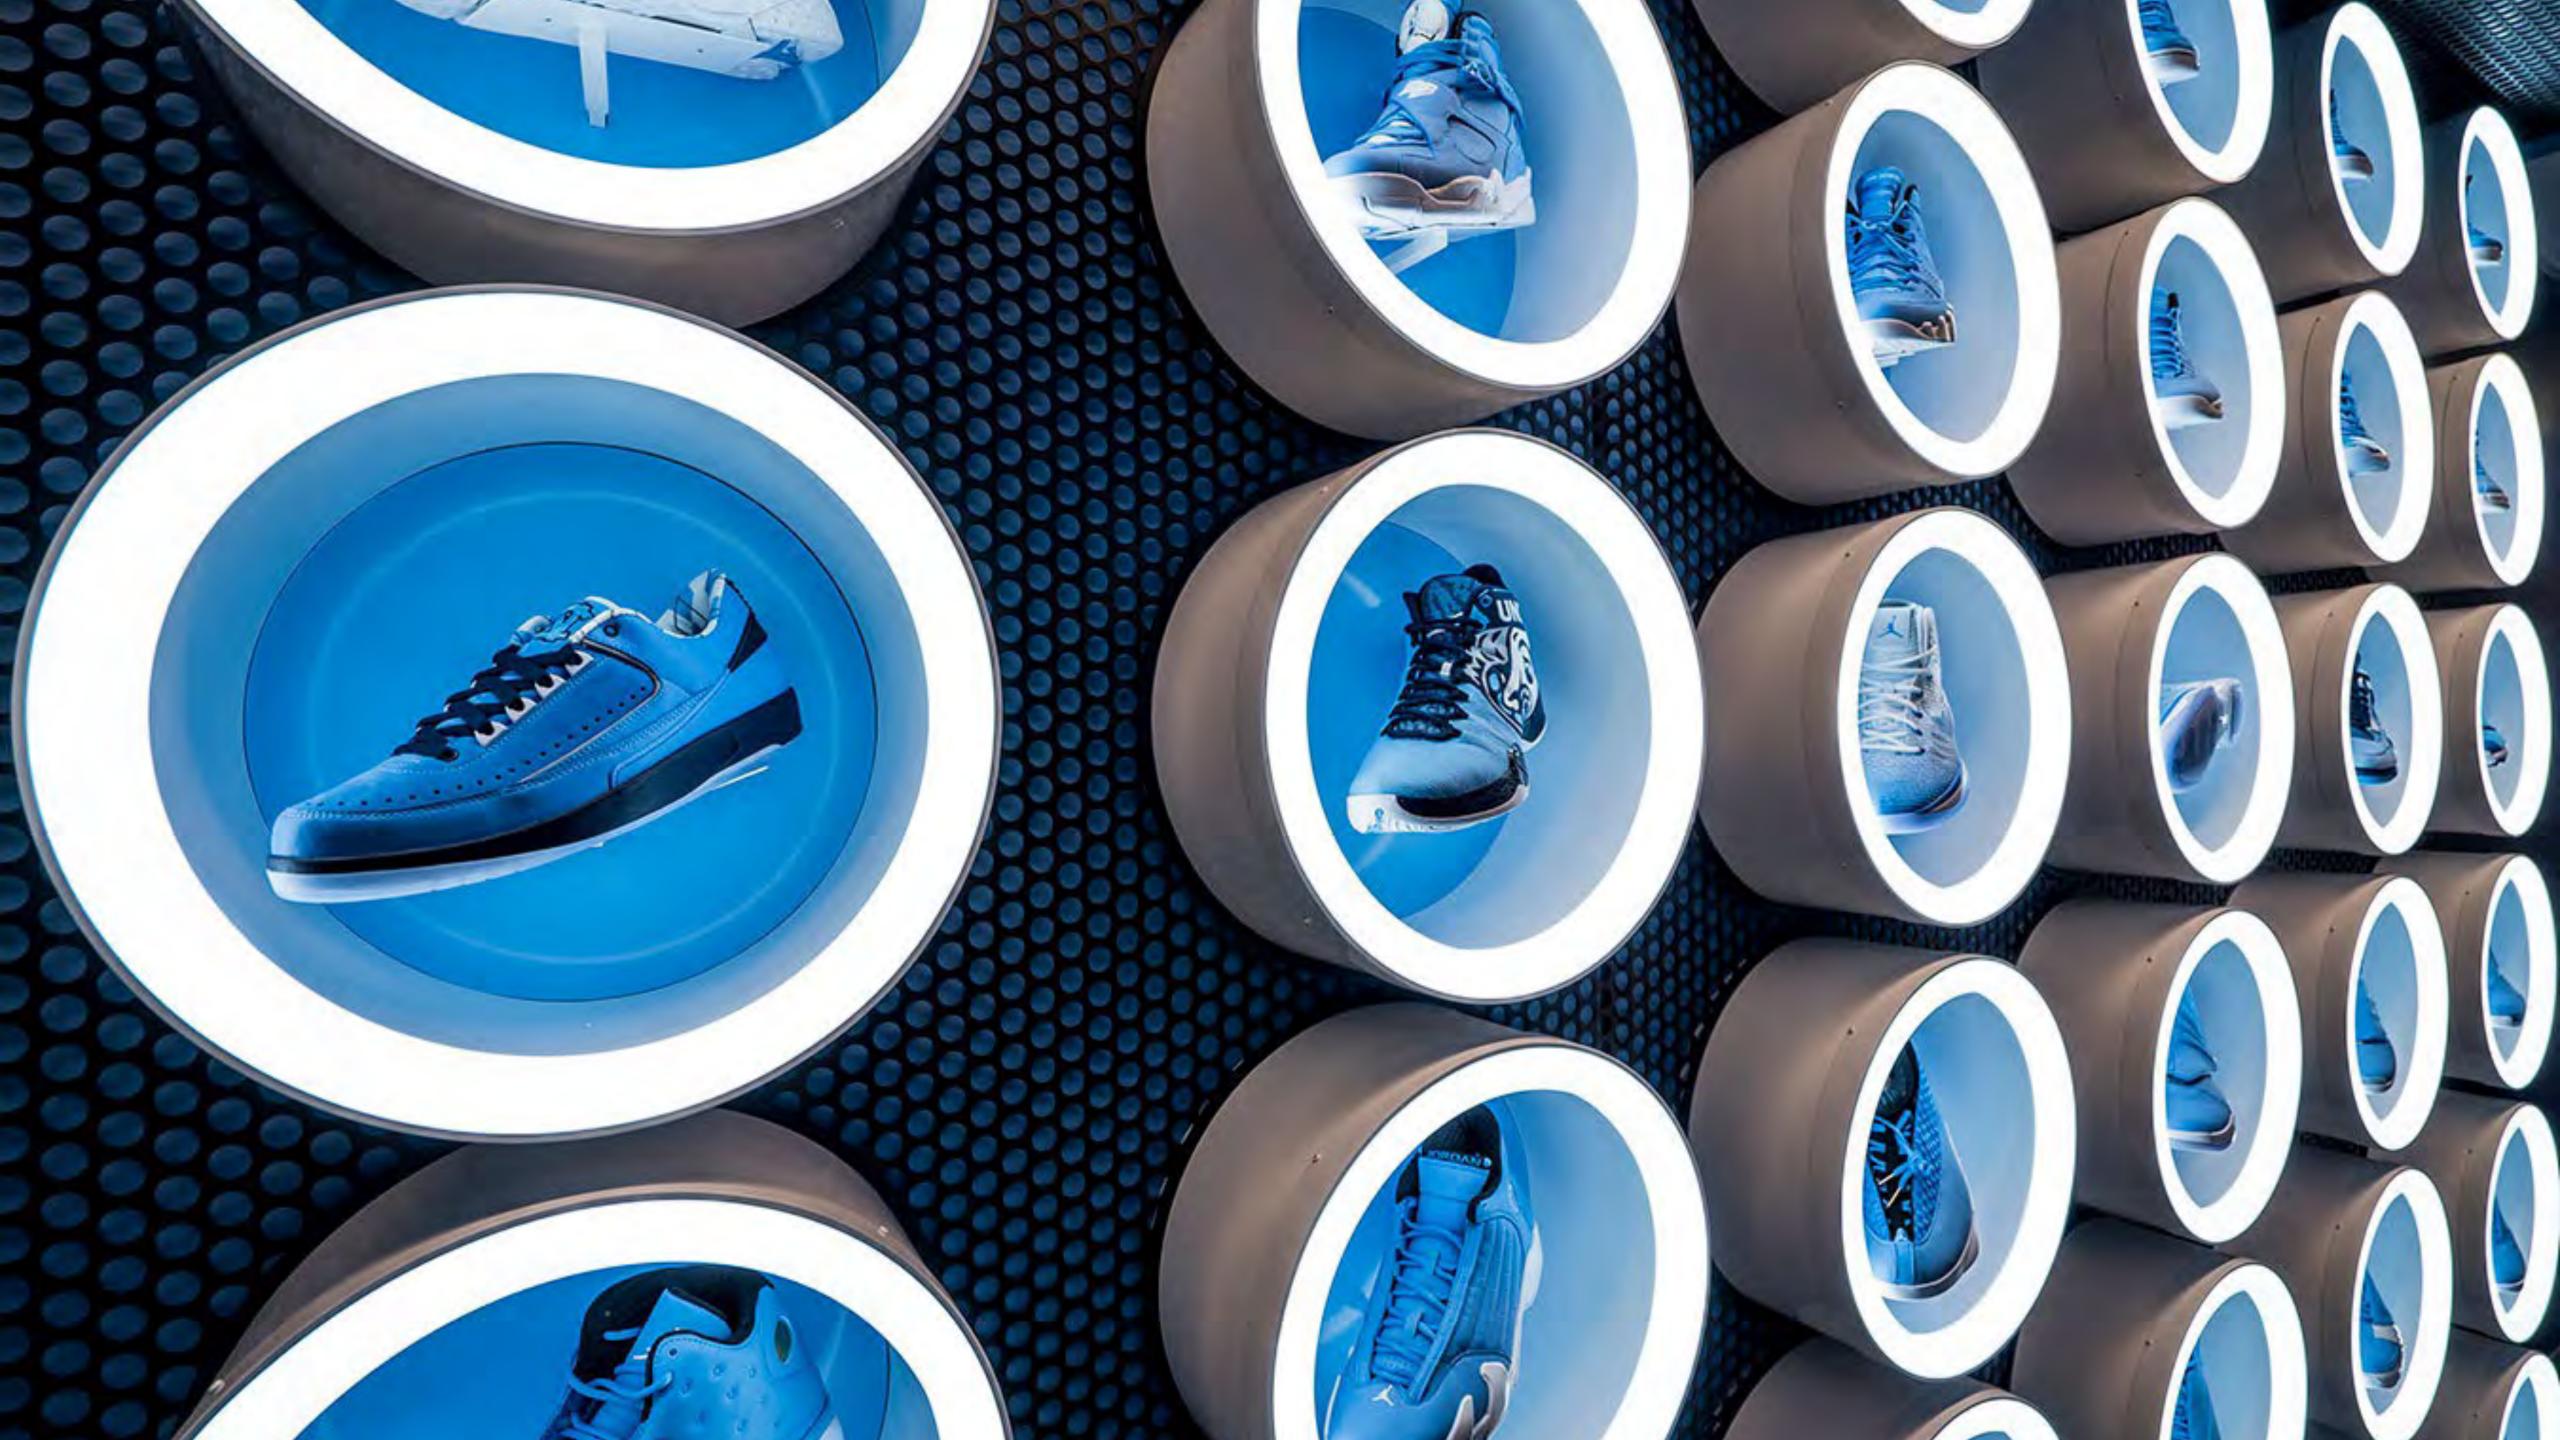

## RESULTS

- Est. reach: 1,035,600
- Est. impressions: 12,300,000
- THE UNC NIKE SHOE WALL IS THE MOST INSTAGRAMMED SPOT ON UNC'S CAMPUS (AND IT'S NOT OPEN TO THE PUBLIC).

Kicks Deals 🥥 @KicksDeals

You can check out all 31 pairs of the new "UNC" Air Jordan Shoe Wall via @UNC\_Basketball right here: bit.ly/2dQ1Gtj الله 😱 💽

11:02 AM - 14 Oct 2016

To see case study video of the complete project for North Carolina Basketball: **Click this link** 

# UNIVERSITY OF NORTH CAROLINA