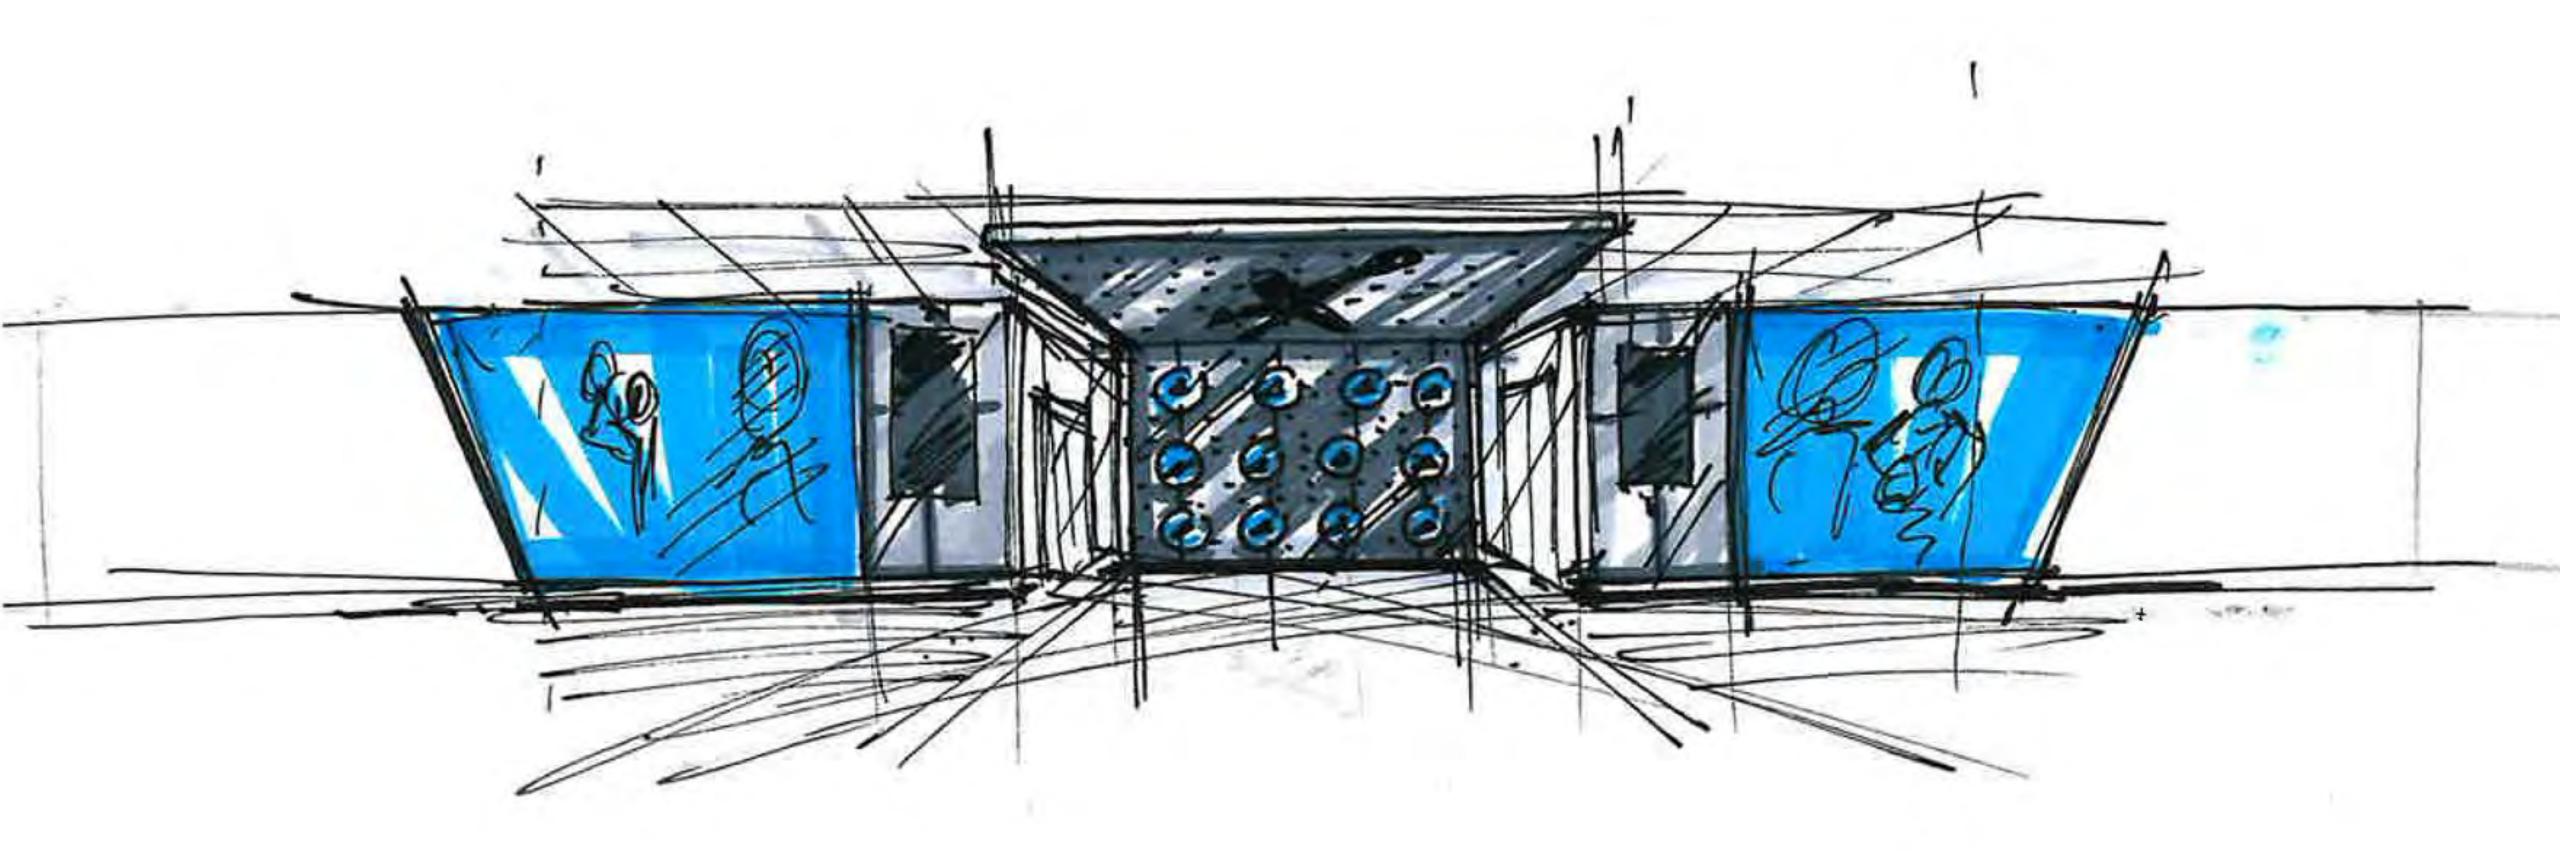

#### **DONOR/SPONSOR "PITCH" SKETCH**

277 Retweets

A Share

## RESULTS

- Est. reach: 1,035,600
- Est. impressions: 12,300,000
- THE UNC NIKE SHOE WALL IS THE MOST INSTAGRAMMED SPOT ON UNC'S CAMPUS (AND IT'S NOT OPEN TO THE PUBLIC).

Kicks Deals 🥥 @KicksDeals

You can check out all 31 pairs of the new "UNC" Air Jordan Shoe Wall via @UNC\_Basketball right here: bit.ly/2dQ1Gtj الله 😱 💽