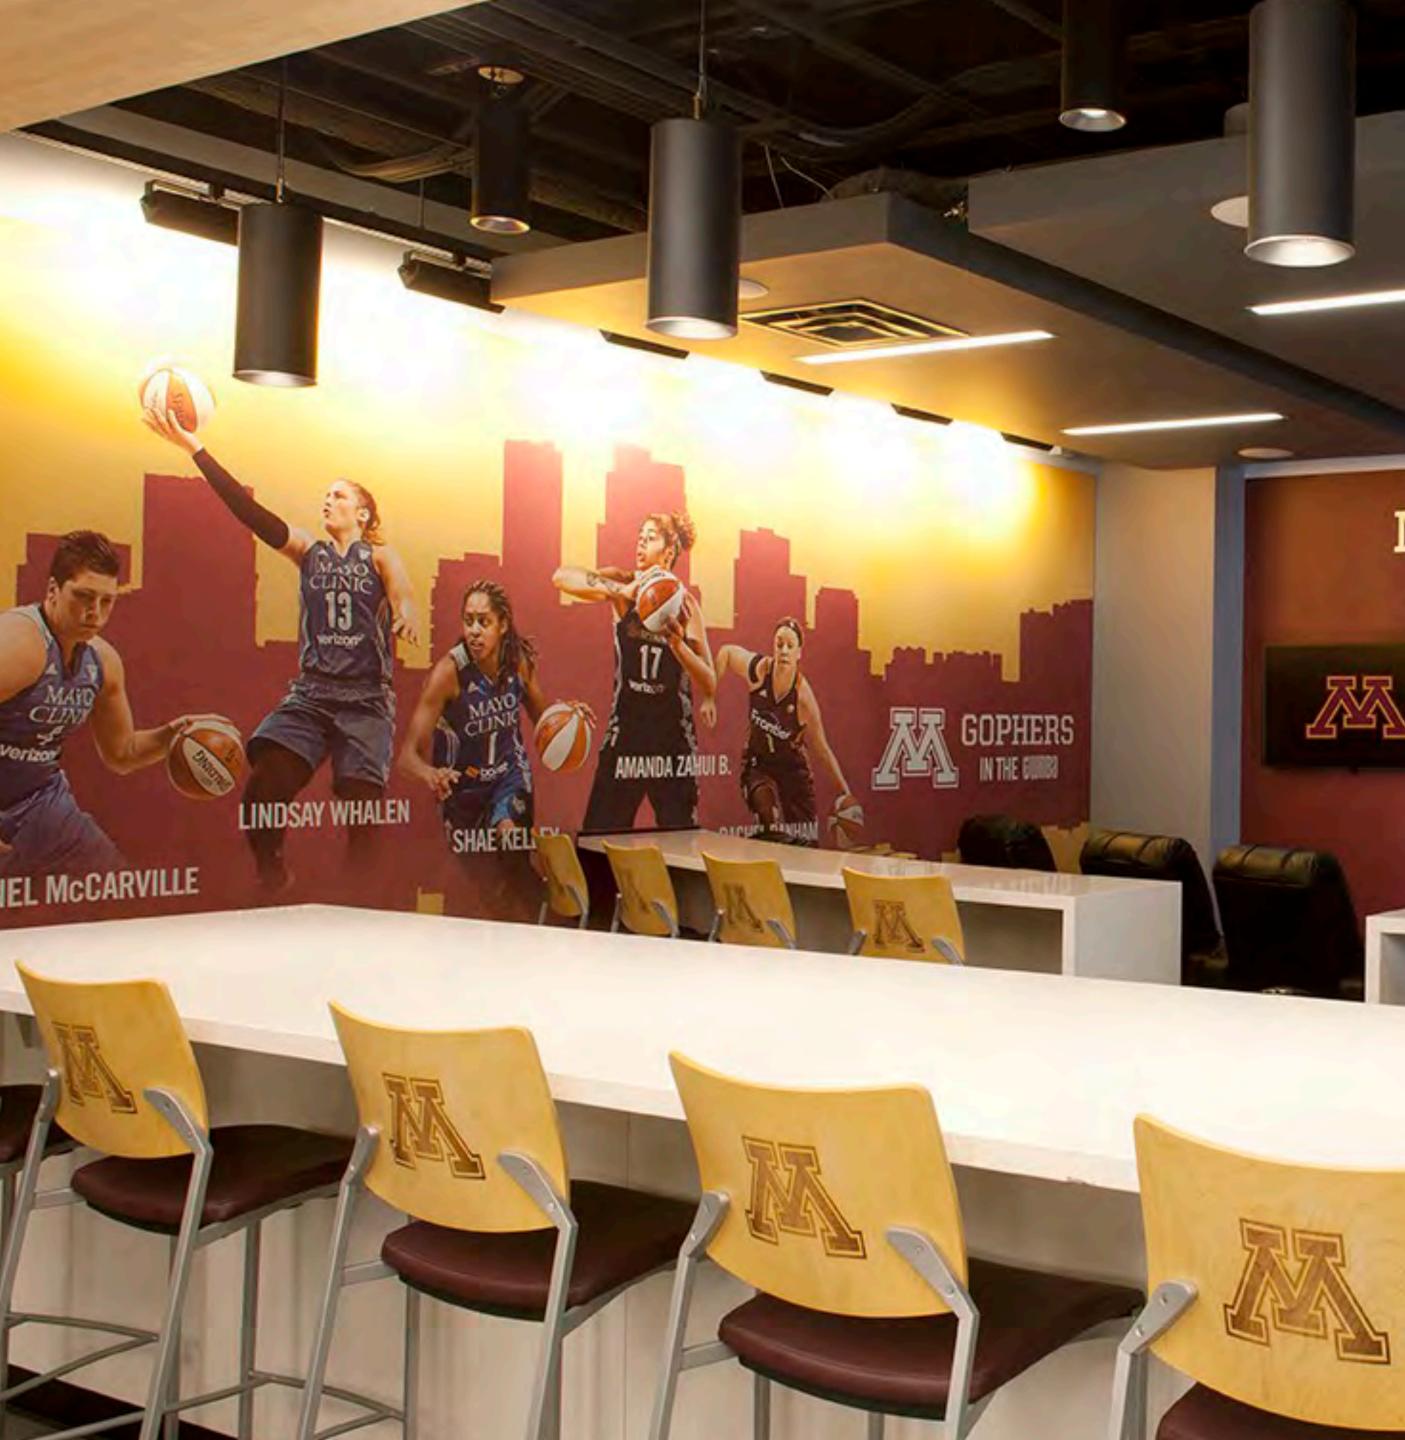

## ATHLETES VILLAGE

**UNIVERSITY OF MINNESOTA** 

#### NONEERS

b VETS, Minimpathi kind famour child sarihimar Joan Franman an Ris first hild close part waterich clash. For more them 20 parts, the held Explane testimetry, and during Pa to Big Test charapteristic address programs. Calder Franzensky Spilleter, S. Array Testing Internet Minimum Min

Report and THE FIRST BLACK WOMAN TO EARN ALL-AMERICA HOMORY IN THE .

dell and companiences deschaping to EMPORER VISING WOMEN from the Altered at