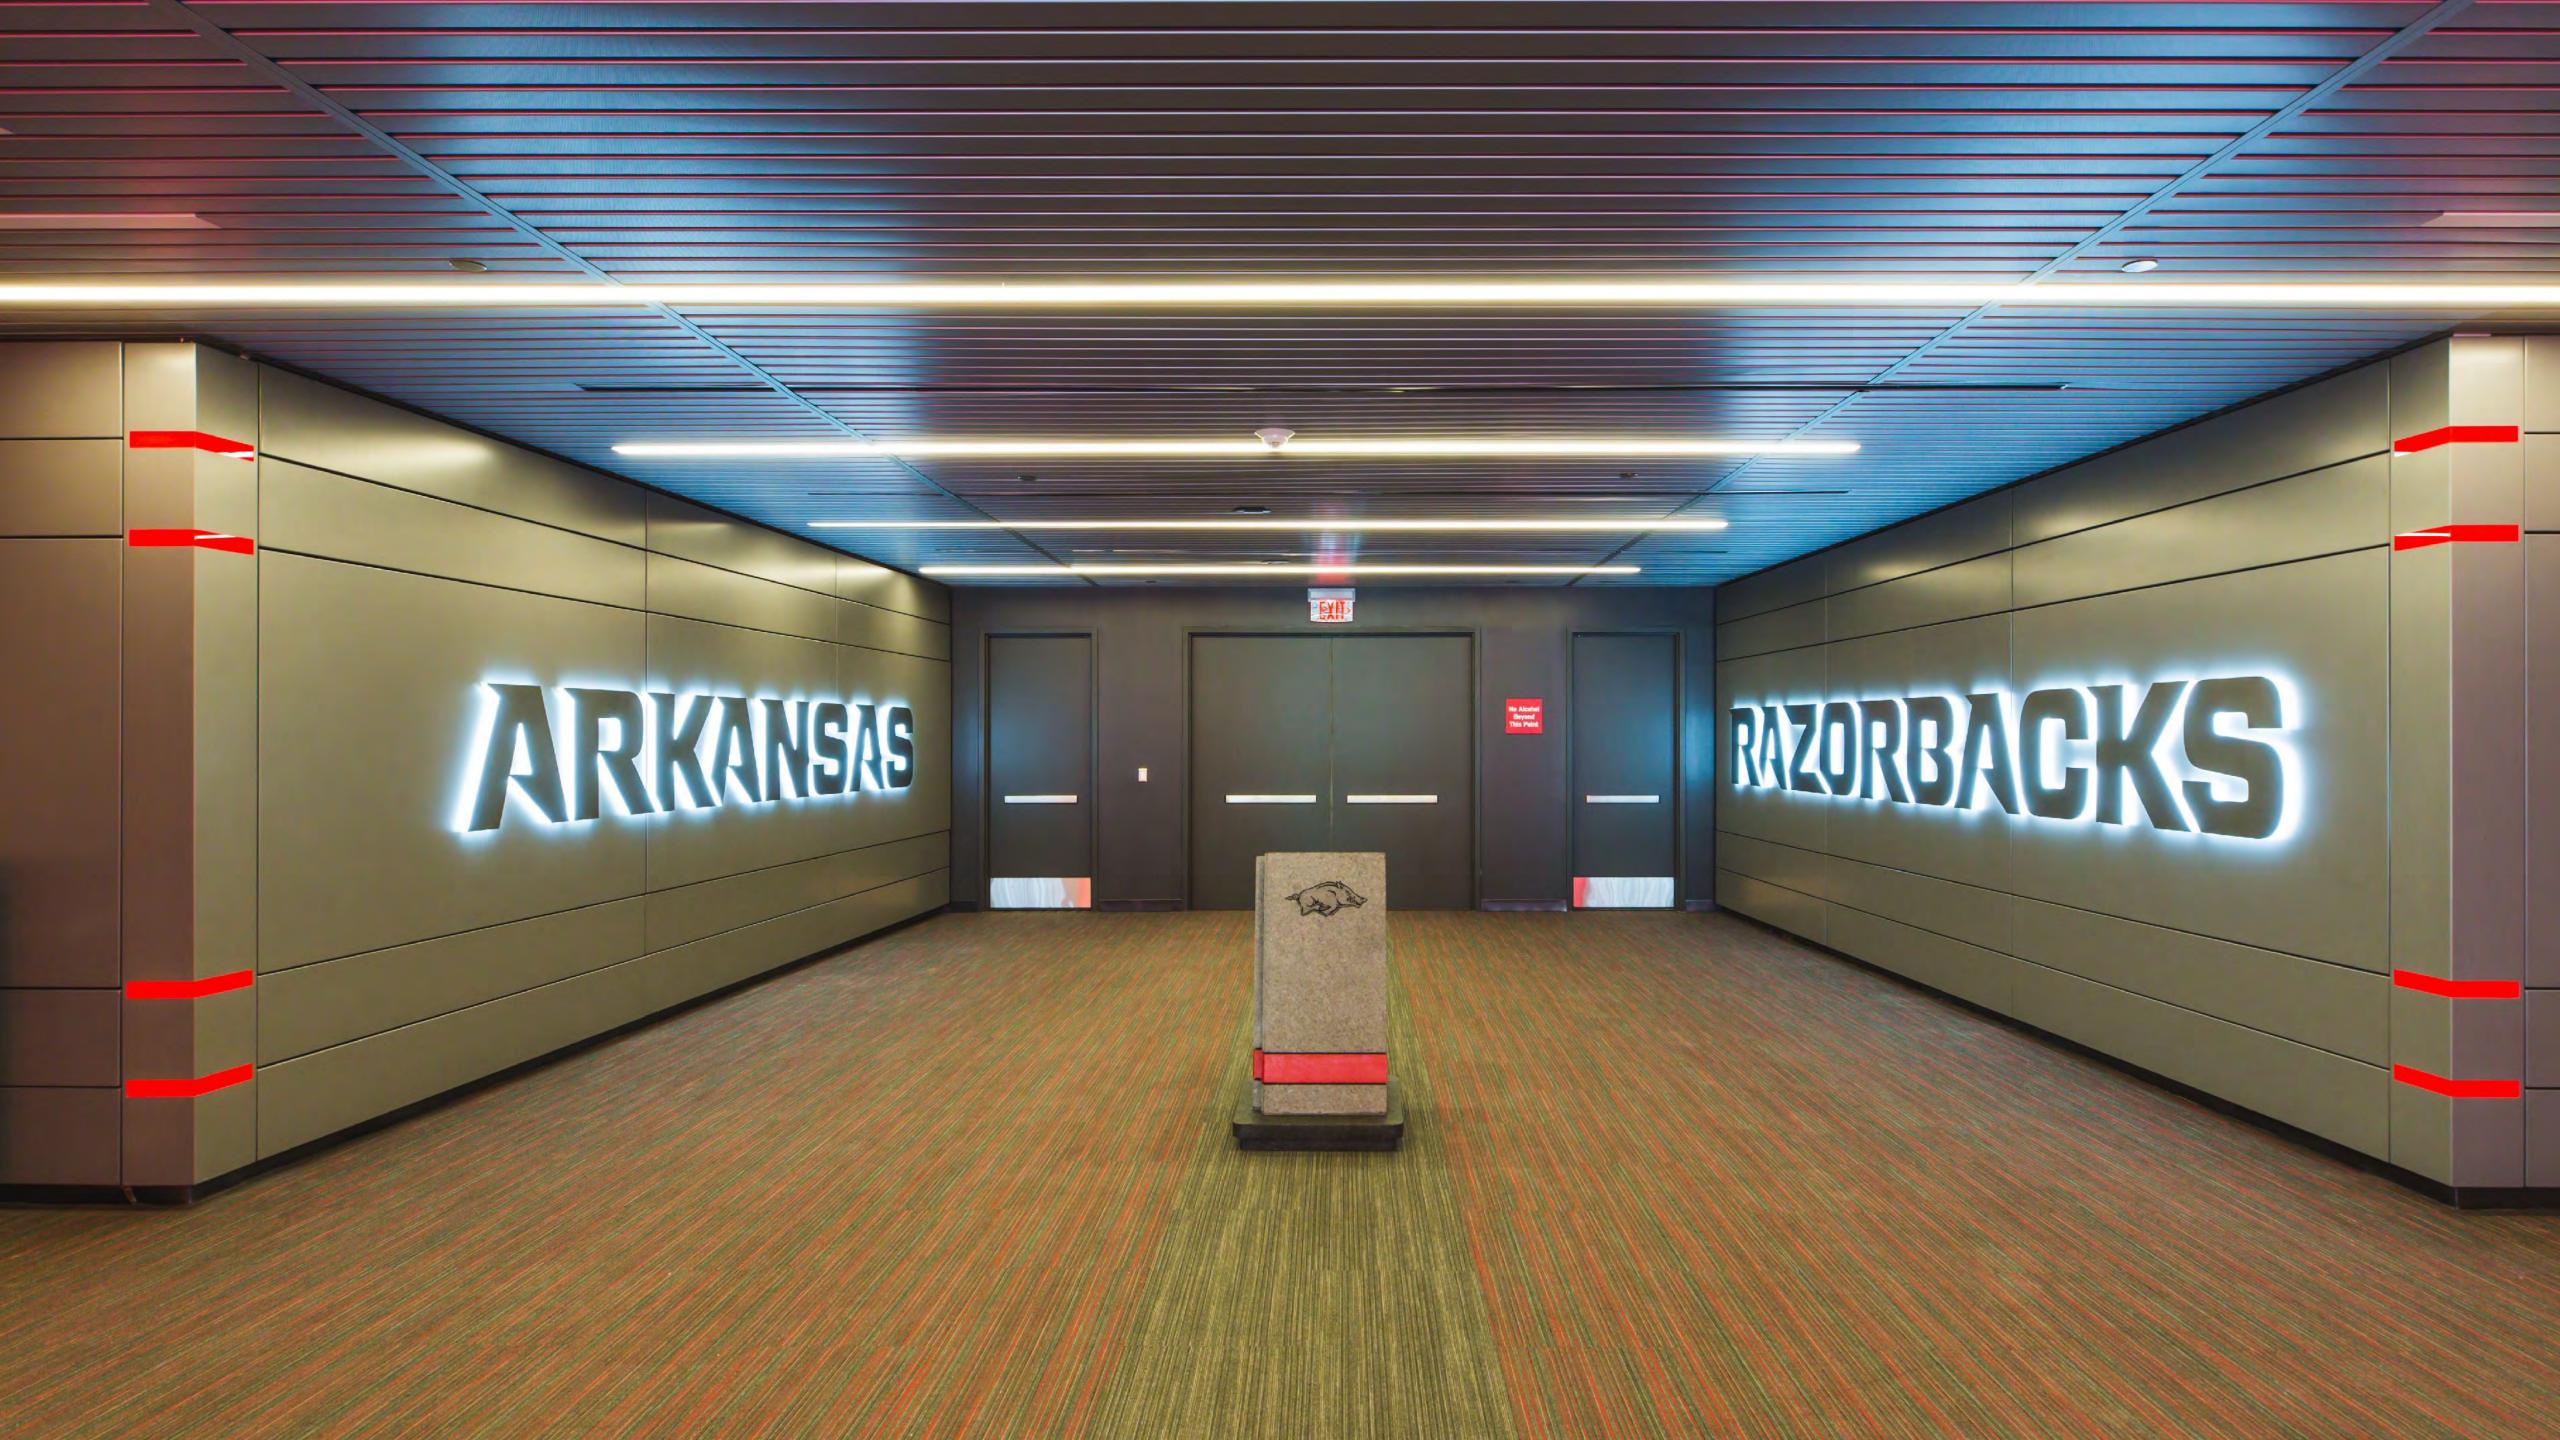

#### UNIVERSITY OF ARKANSAS DONALD W. REYNOLDS RAZORBACK STADIUM LOCKER ROOM, LUXURY SUITES & VIP SPACES

## KNEECAP TO KNEECAP STRATEGIC CREATIVE

To see our strategic creative meeting with The University of Arkansas Athletics: <u>Click this link</u>

and a second second

NSAS vs LOUISI Park Stadium, Shravaport, Louisian

To see our conceptual strategy for how the team exit is activated for players and VIP's: <u>Click this link</u>

Arkansas: