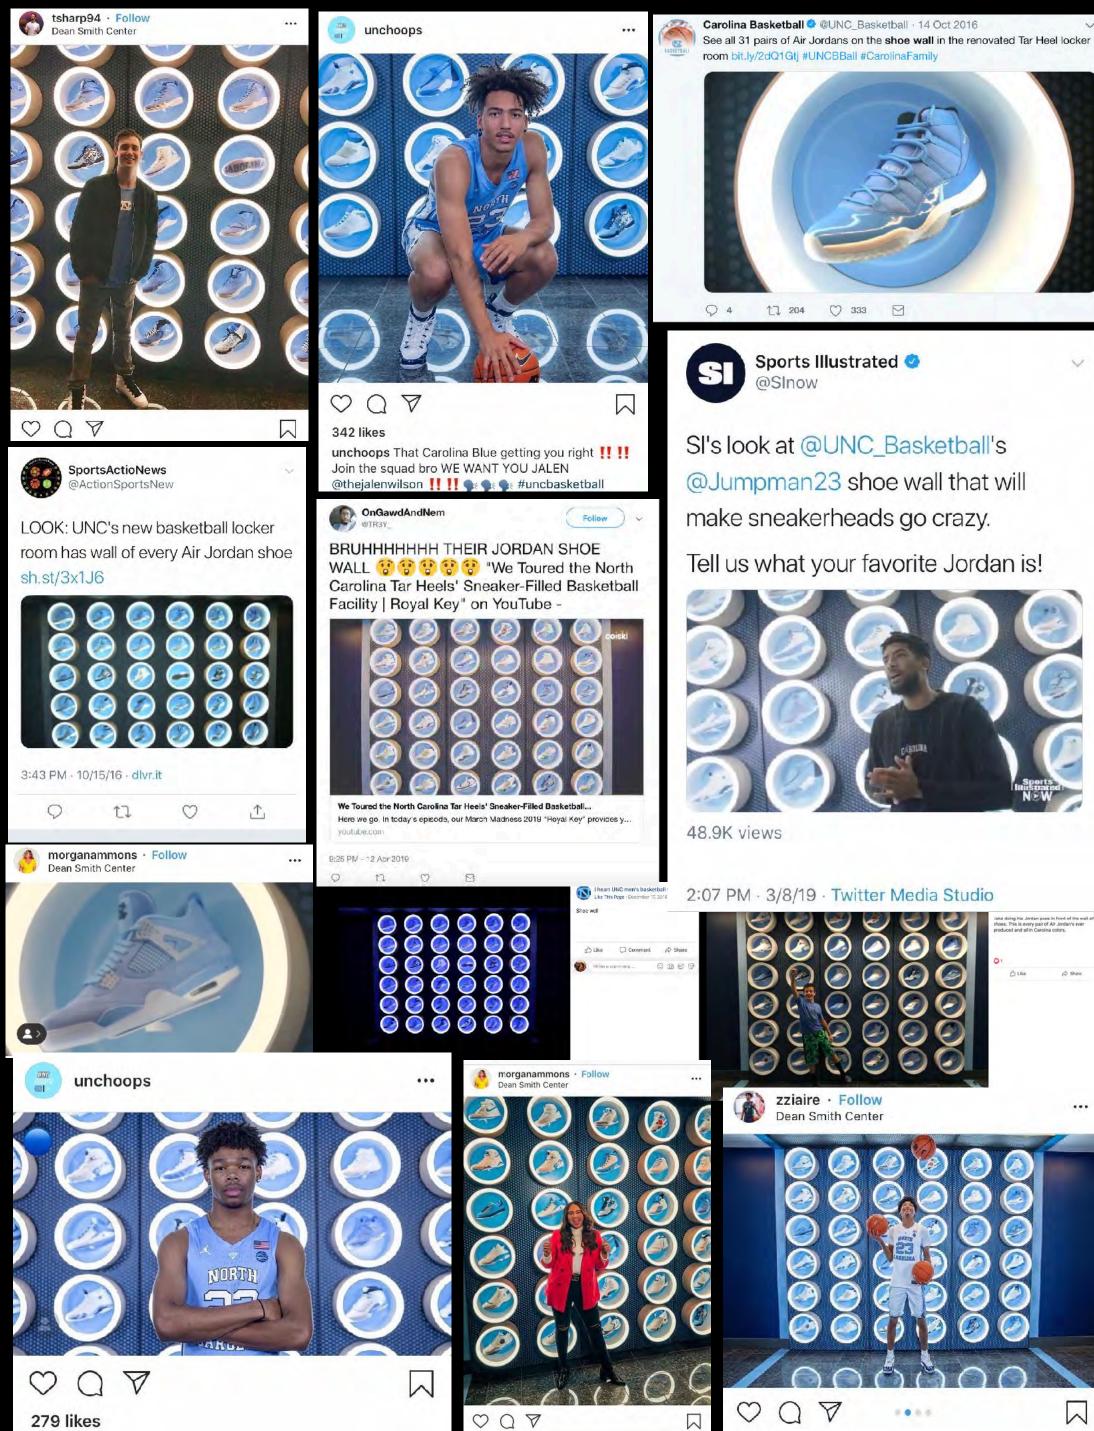

## RESULTS

- Est. reach: 1,035,600
- Est. impressions: 12,300,000
- THE UNC NIKE SHOE WALL IS THE MOST INSTAGRAMMED SPOT ON UNC'S CAMPUS (AND IT'S NOT OPEN TO THE PUBLIC).

Kicks Deals 🥥 @KicksDeals

You can check out all 31 pairs of the new "UNC" Air Jordan Shoe Wall via @UNC\_Basketball right here: bit.ly/2dQ1Gtj الله 😱 💽

11:02 AM - 14 Oct 2016

To see case study video of the complete project for North Carolina Basketball: **Click this link** 

# UNIVERSITY OF NORTH CAROLINA