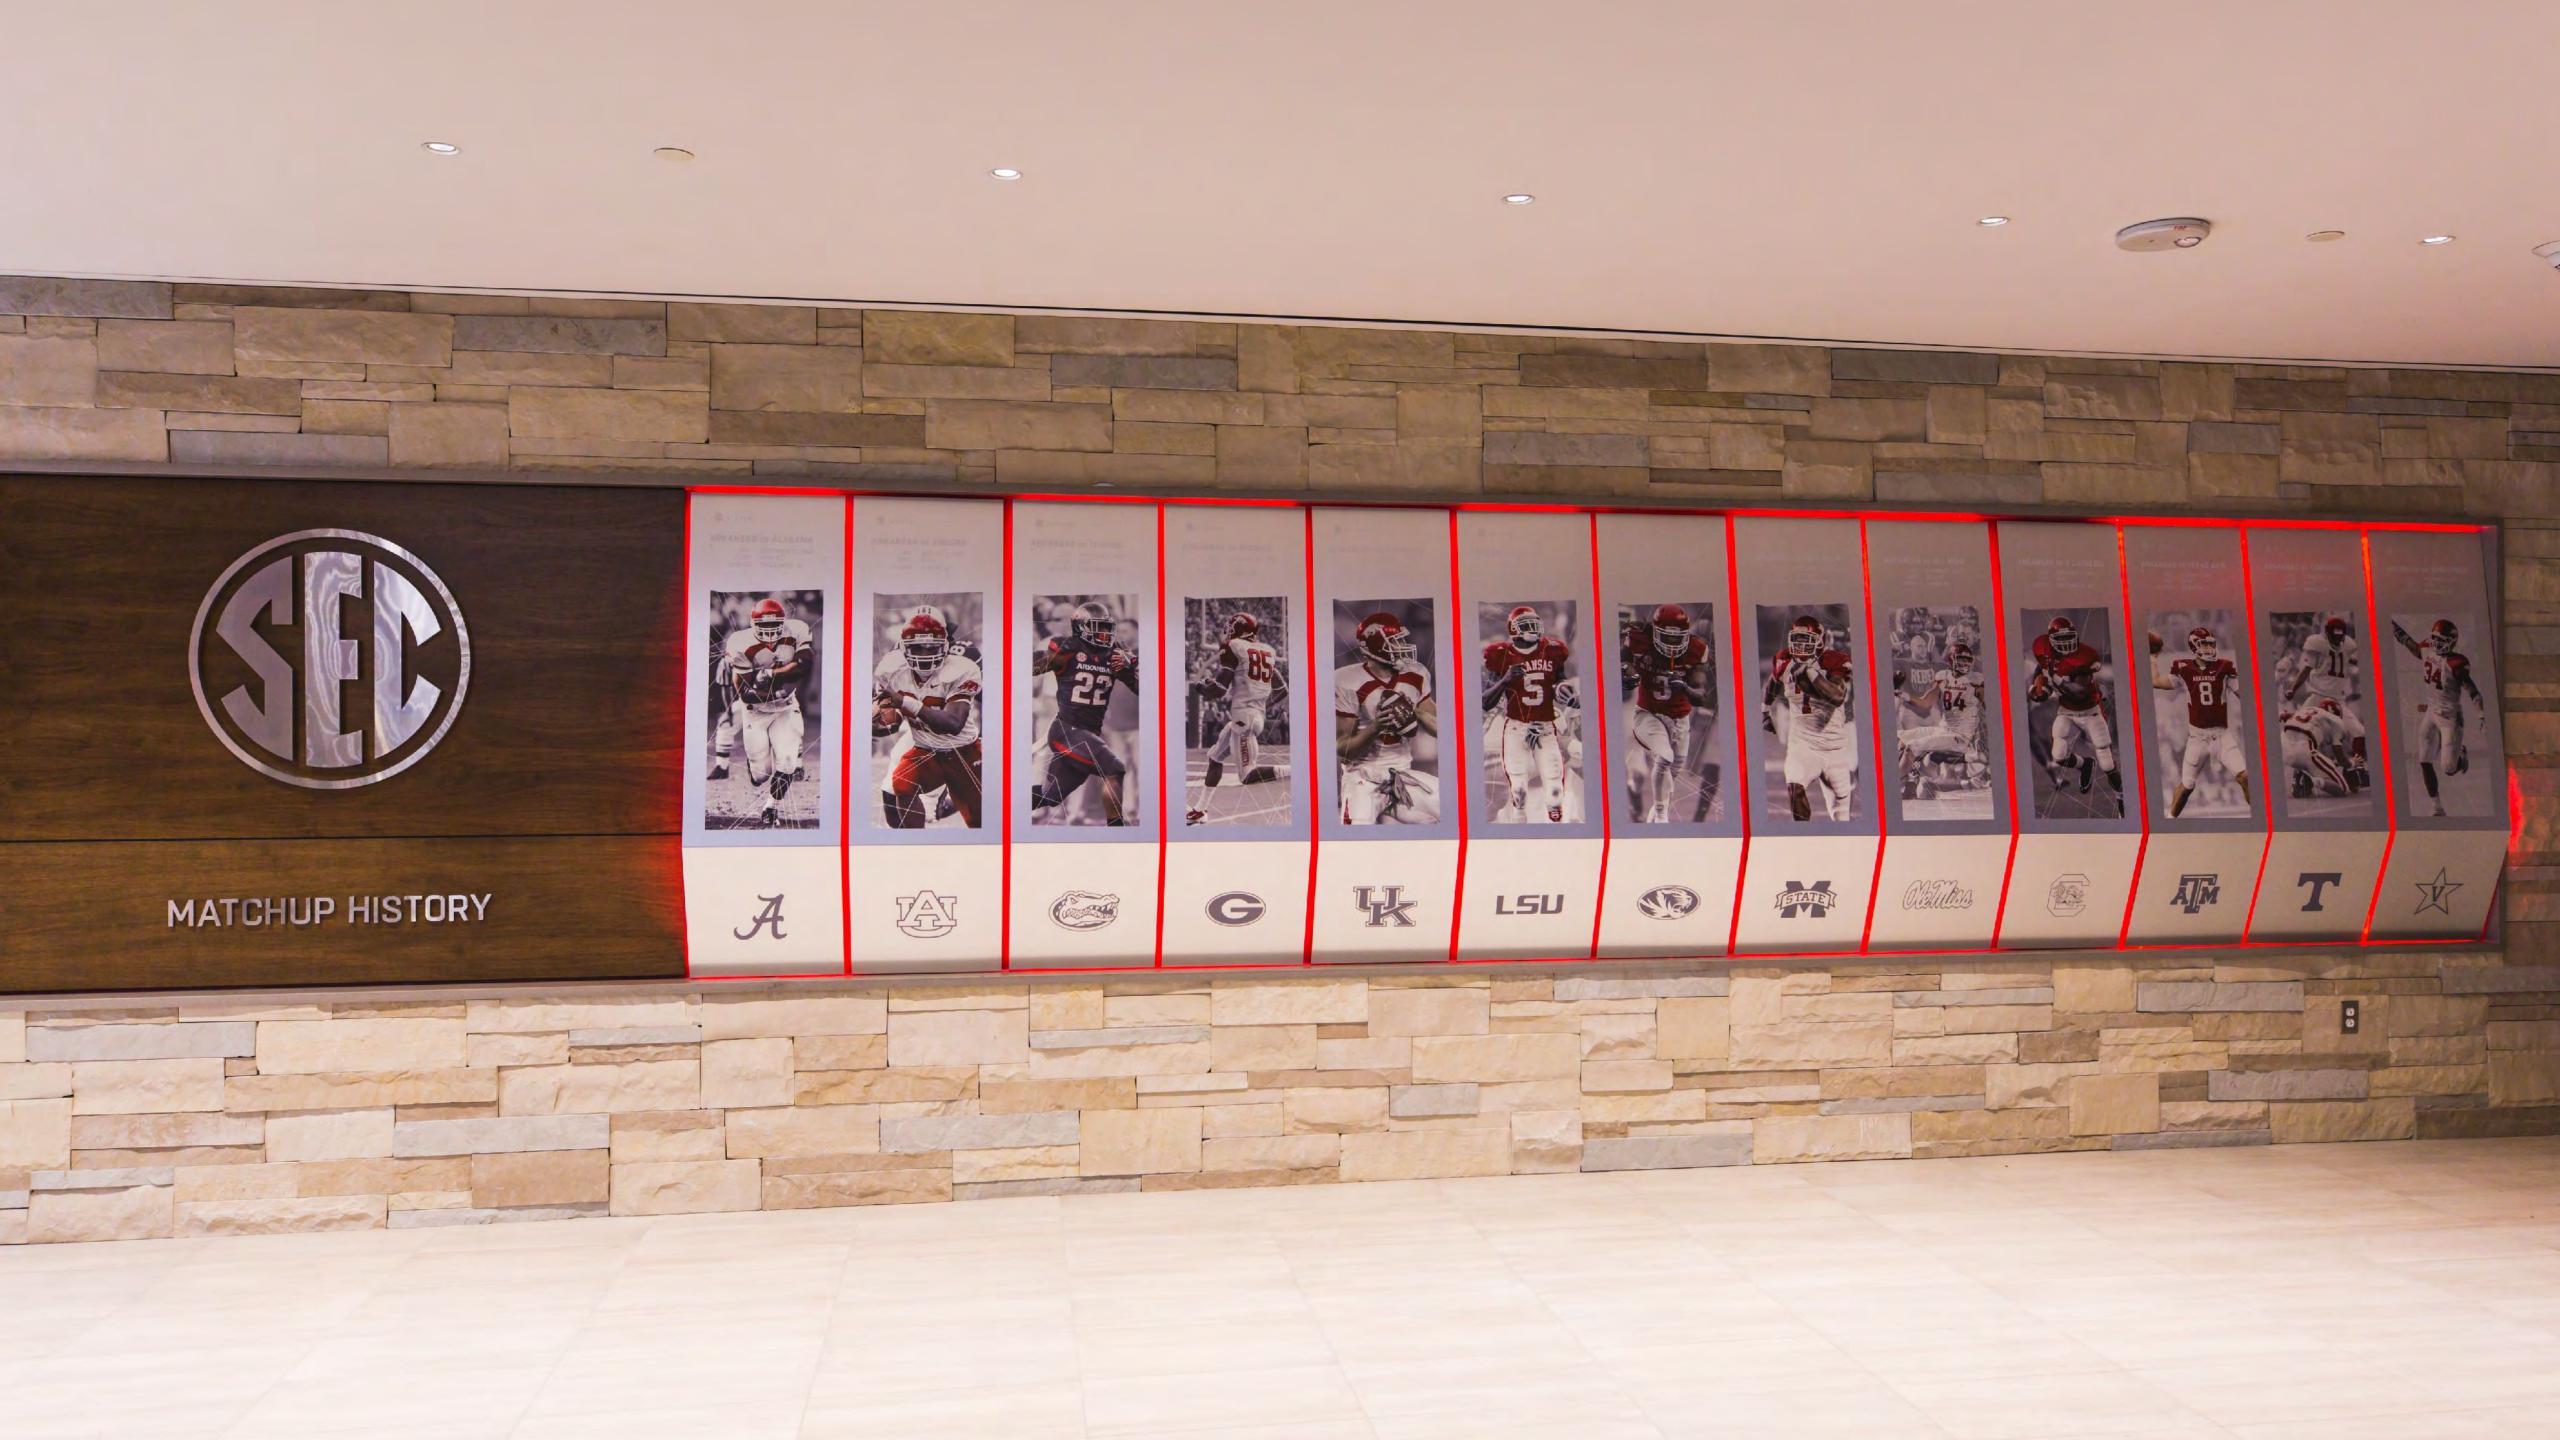

#### UNIVERSITY OF ARKANSAS DONALD W. REYNOLDS RAZORBACK STADIUM LOCKER ROOM, LUXURY SUITES & VIP SPACES

## KNEECAP TO KNEECAP STRATEGIC CREATIVE

To see our strategic creative meeting with The University of Arkansas Athletics: <u>Click this link</u>

and a second second

NSAS vs LOUISI Park Stadium, Shravaport, Louisian

To see our conceptual strategy for how the team exit is activated for players and VIP's: <u>Click this link</u>

Arkansas: