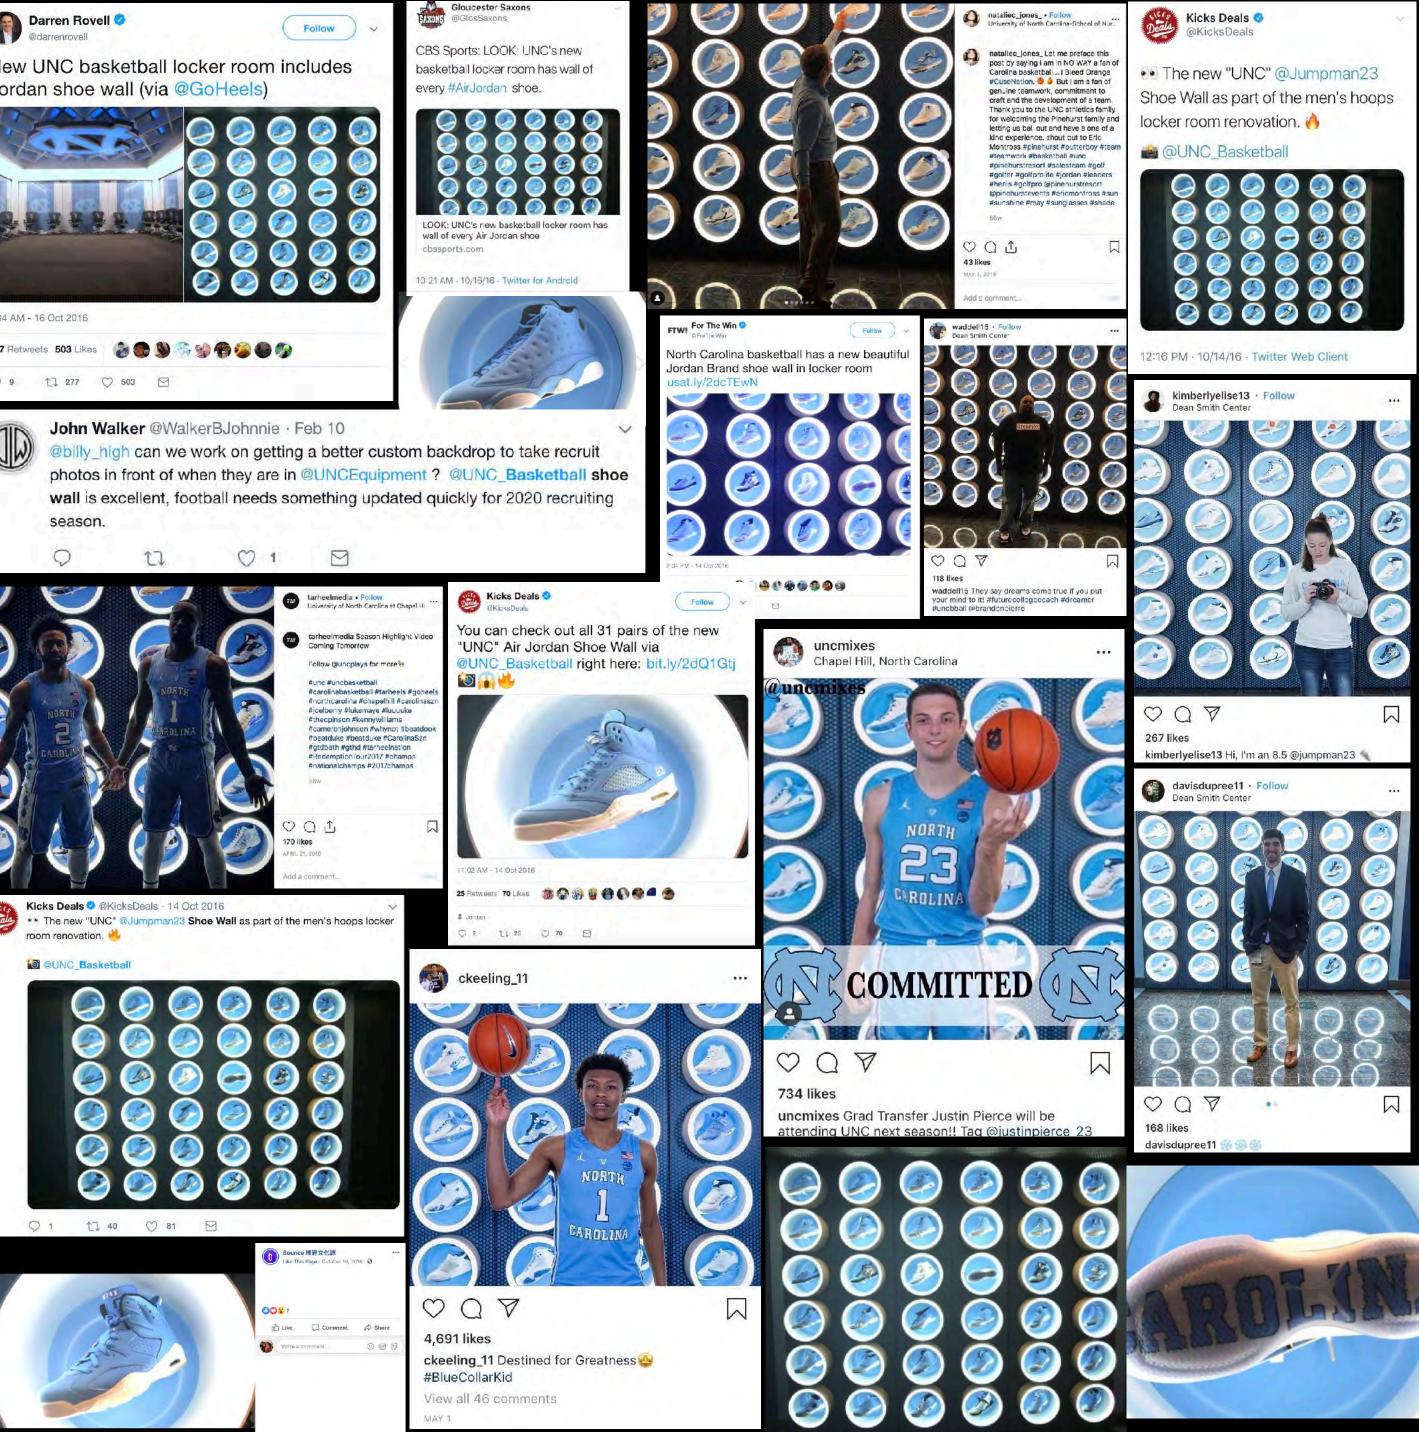

## RESULTS

- Est. reach: 1,035,600
- Est. impressions: 12,300,000
- THE UNC NIKE SHOE WALL IS THE MOST INSTAGRAMMED SPOT ON UNC'S CAMPUS (AND IT'S NOT OPEN TO THE PUBLIC).

Kicks Deals 🥥 @KicksDeals

You can check out all 31 pairs of the new "UNC" Air Jordan Shoe Wall via @UNC\_Basketball right here: bit.ly/2dQ1Gtj الله 😱 💽

11:02 AM - 14 Oct 2016

To see case study video of the complete project for North Carolina Basketball: **Click this link** 

# UNIVERSITY OF NORTH CAROLINA