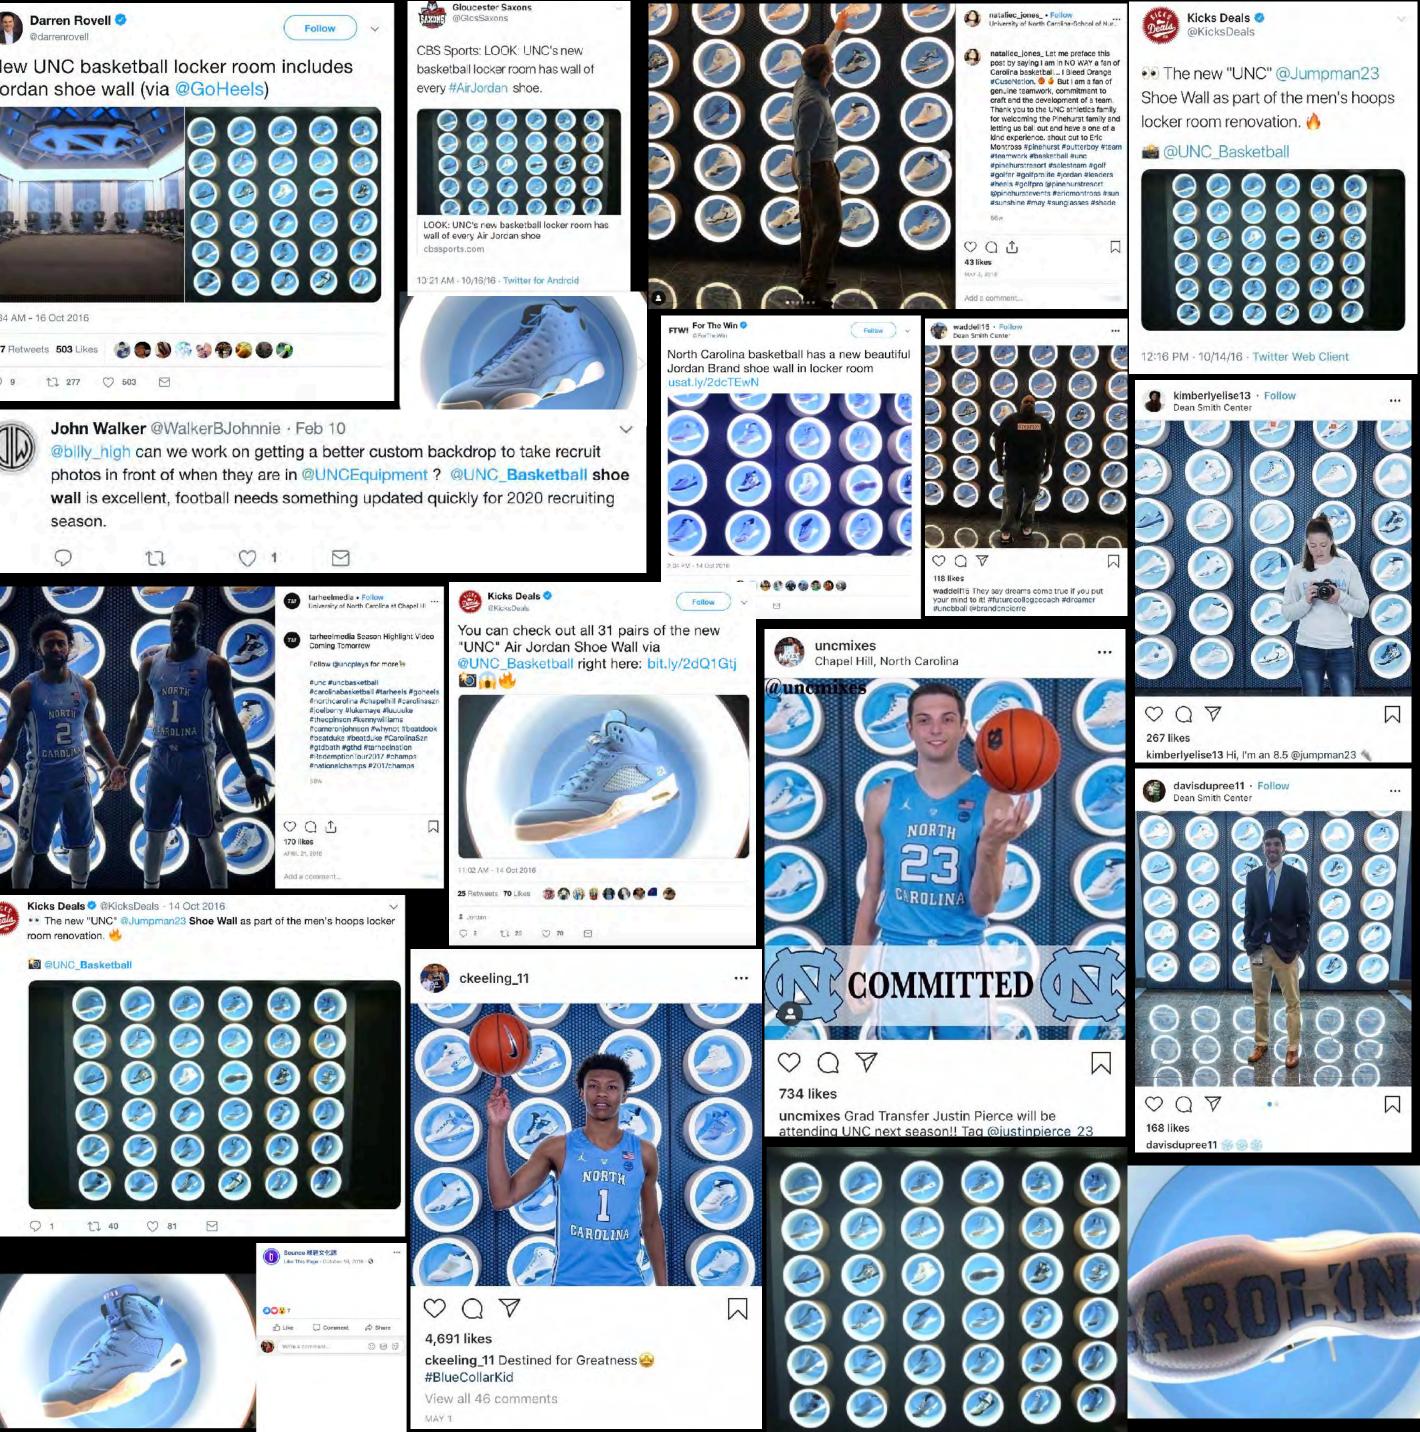

## RESULTS

- Est. reach: 1,035,600
- Est. impressions: 12,300,000
- THE UNC NIKE SHOE WALL IS THE MOST INSTAGRAMMED SPOT ON UNC'S CAMPUS (AND IT'S NOT OPEN TO THE PUBLIC).

Kicks Deals 🥥 @KicksDeals

You can check out all 31 pairs of the new "UNC" Air Jordan Shoe Wall via @UNC\_Basketball right here: bit.ly/2dQ1Gtj الله 😱 💽

11:02 AM - 14 Oct 2016

To see case study video of the complete project for North Carolina Basketball: **Click this link** 

# UNIVERSITY OF NORTH CAROLINA