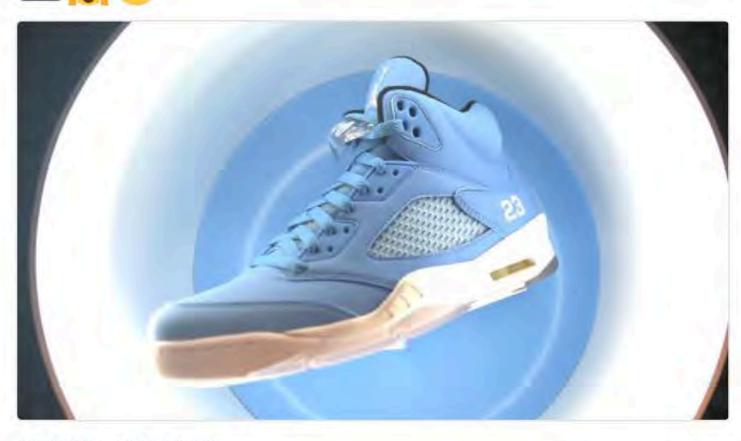

## RESULTS

- Est. reach: 1,035,600
- Est. impressions: 12,300,000
- THE UNC NIKE SHOE WALL IS THE MOST INSTAGRAMMED SPOT ON UNC'S CAMPUS (AND IT'S NOT OPEN TO THE PUBLIC).

Kicks Deals 🥥 @KicksDeals

You can check out all 31 pairs of the new "UNC" Air Jordan Shoe Wall via @UNC\_Basketball right here: bit.ly/2dQ1Gtj الله 😱 💽

11:02 AM - 14 Oct 2016

To see case study video of the complete project for North Carolina Basketball: **Click this link** 