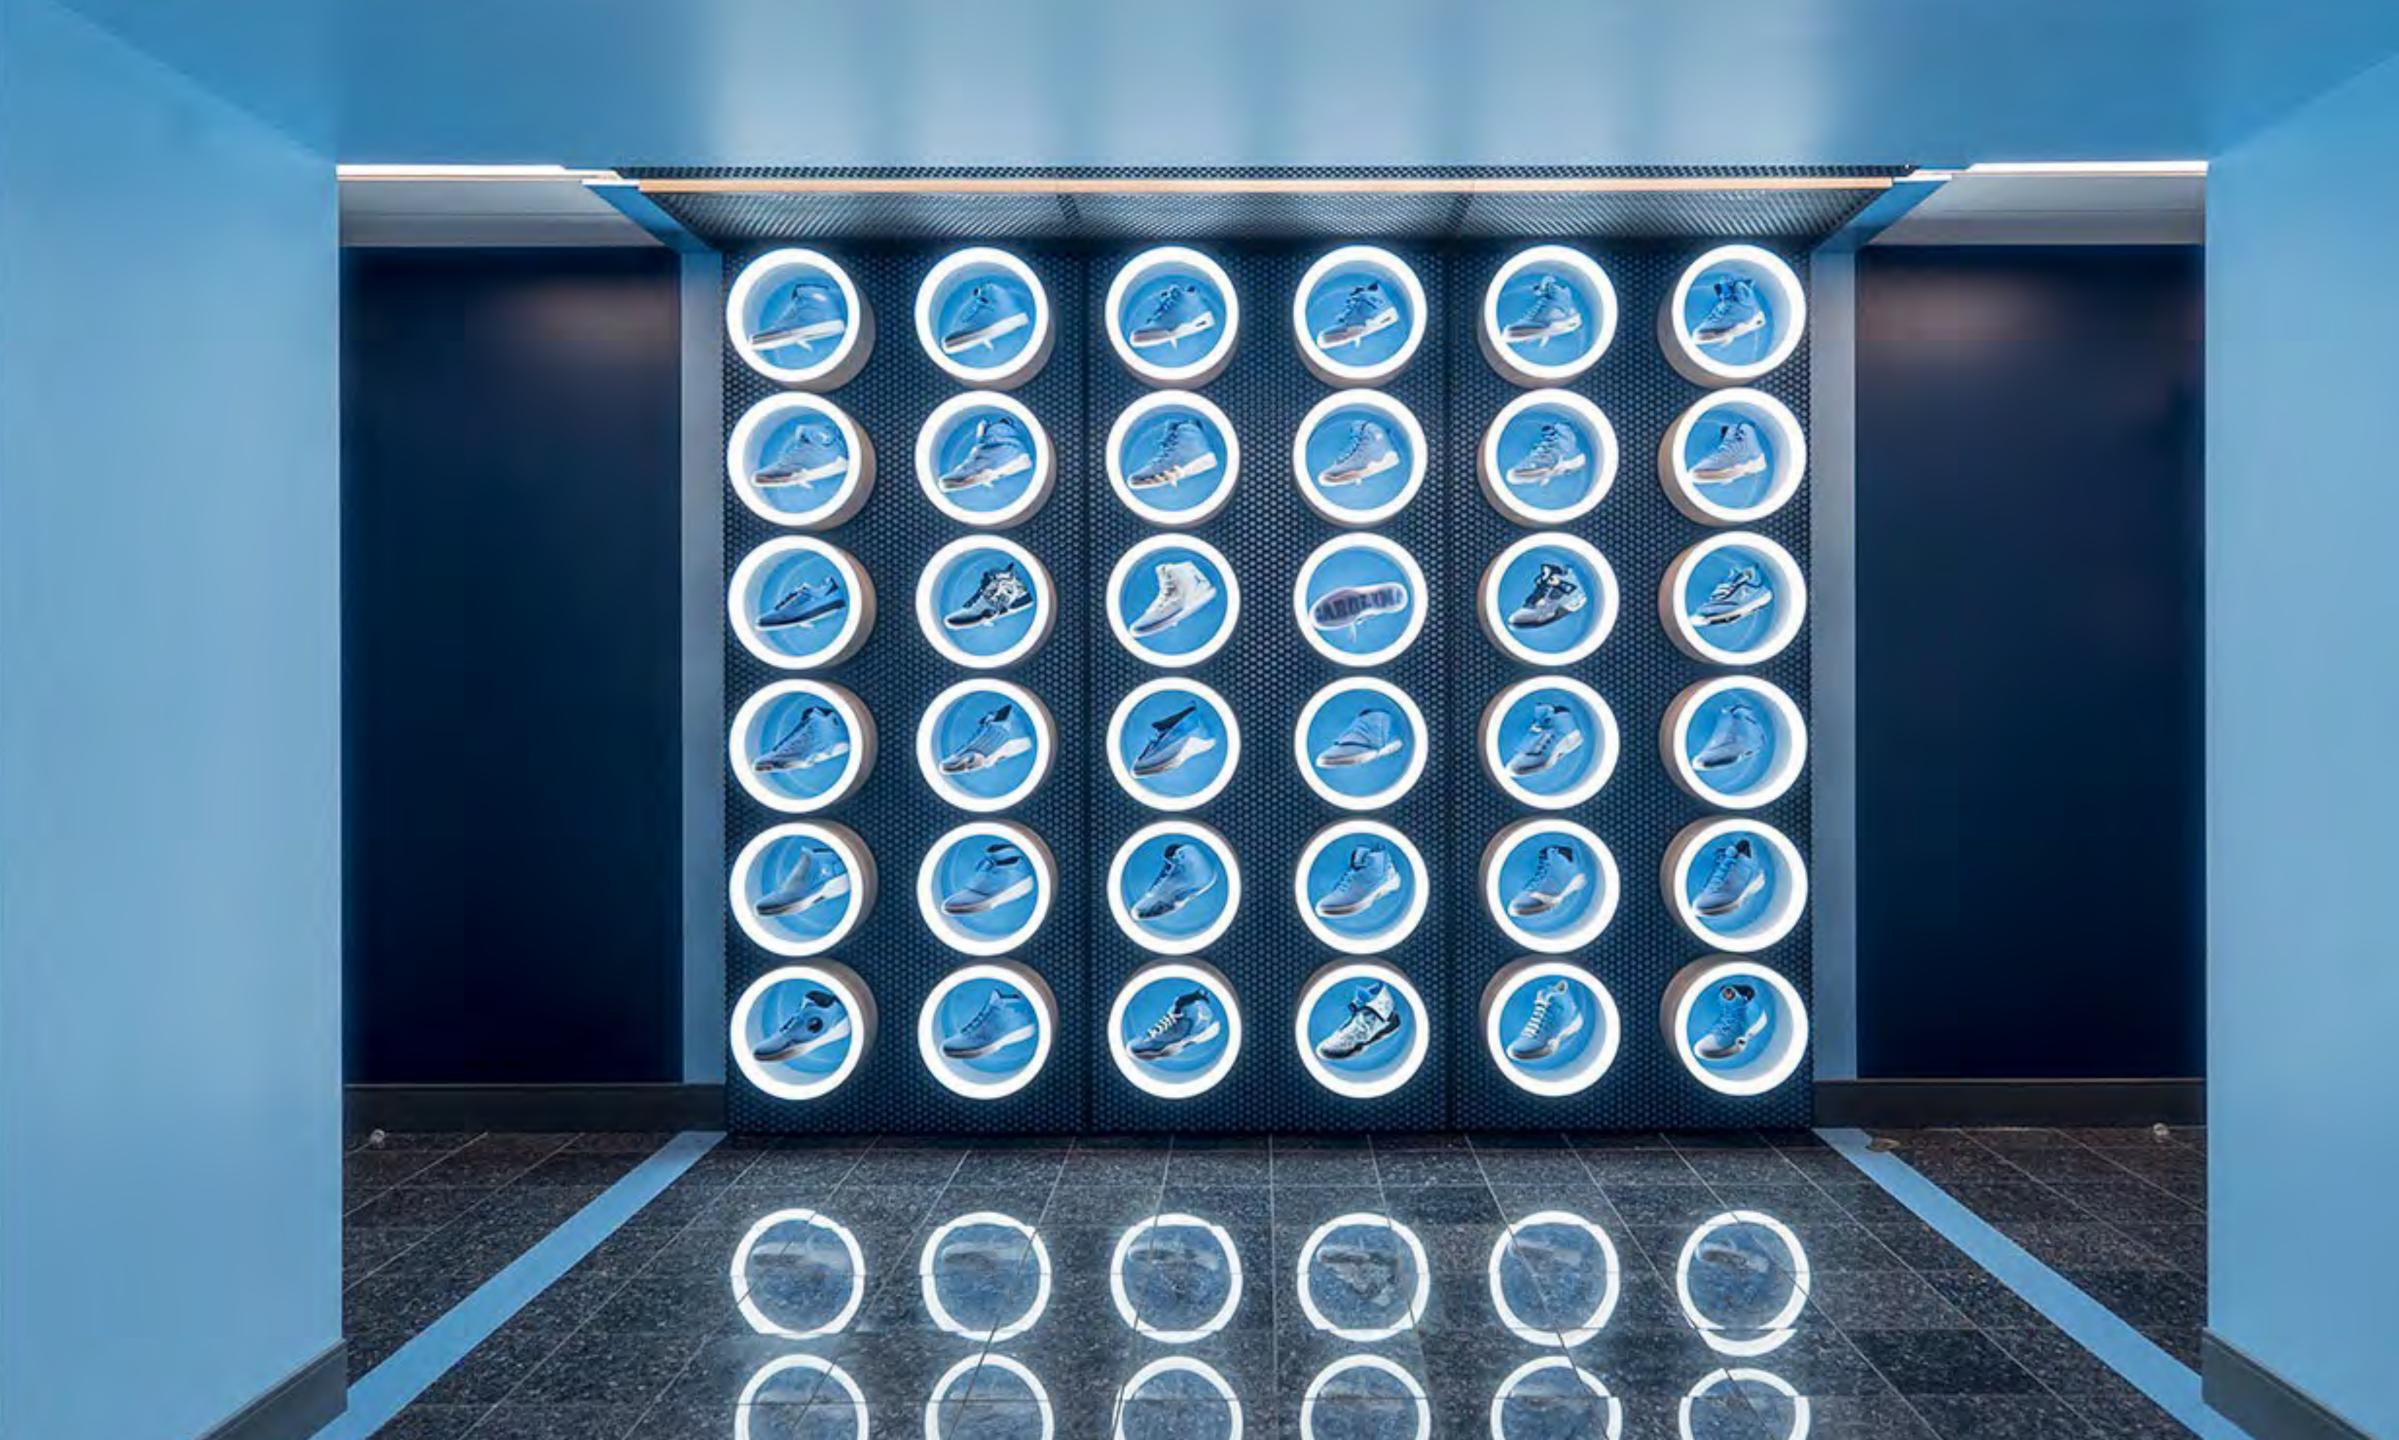

## RESULTS

- Est. reach: 1,035,600
- Est. impressions: 12,300,000
- THE UNC NIKE SHOE WALL IS THE MOST INSTAGRAMMED SPOT ON UNC'S CAMPUS (AND IT'S NOT OPEN TO THE PUBLIC).

Kicks Deals 🥥 @KicksDeals

You can check out all 31 pairs of the new "UNC" Air Jordan Shoe Wall via @UNC\_Basketball right here: bit.ly/2dQ1Gtj الله 😱 💽

11:02 AM - 14 Oct 2016

To see case study video of the complete project for North Carolina Basketball: **Click this link** 

# UNIVERSITY OF NORTH CAROLINA