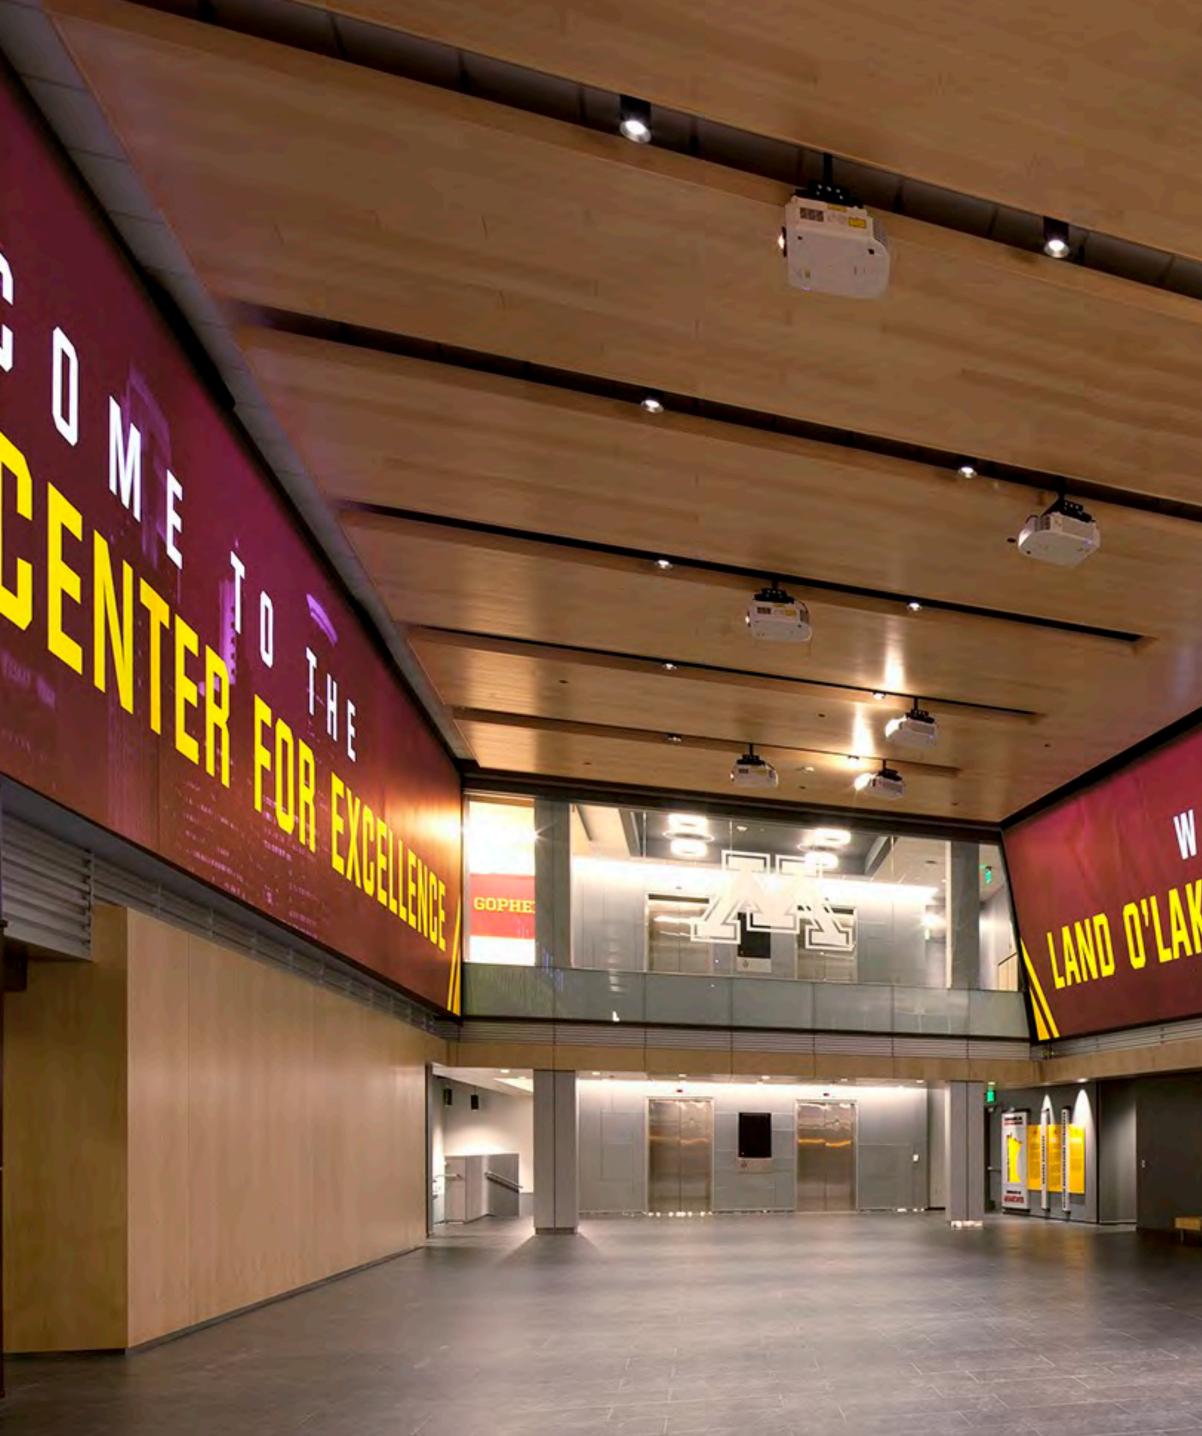

# NELEONE TO THE EXCELLENCE UNDURIES CENTER FOR EXCELLONG

VE ALL BELON

#### LAND O'LAKES CENTER FOR EXCELLENCE

The University of Minnesota will receive a \$25 million donation from Land O'Lakes, \$21 million of which will go to Gophers athletics, the school announced Tuesday.

Of that, \$15 million will go toward construction of 60,000-square-foot Center for Excellence in the new Athletics Village. Land O'Lakes will receive naming rights to the center, which will house academic, nutrition and leadership development programs for university students and student-athletes.