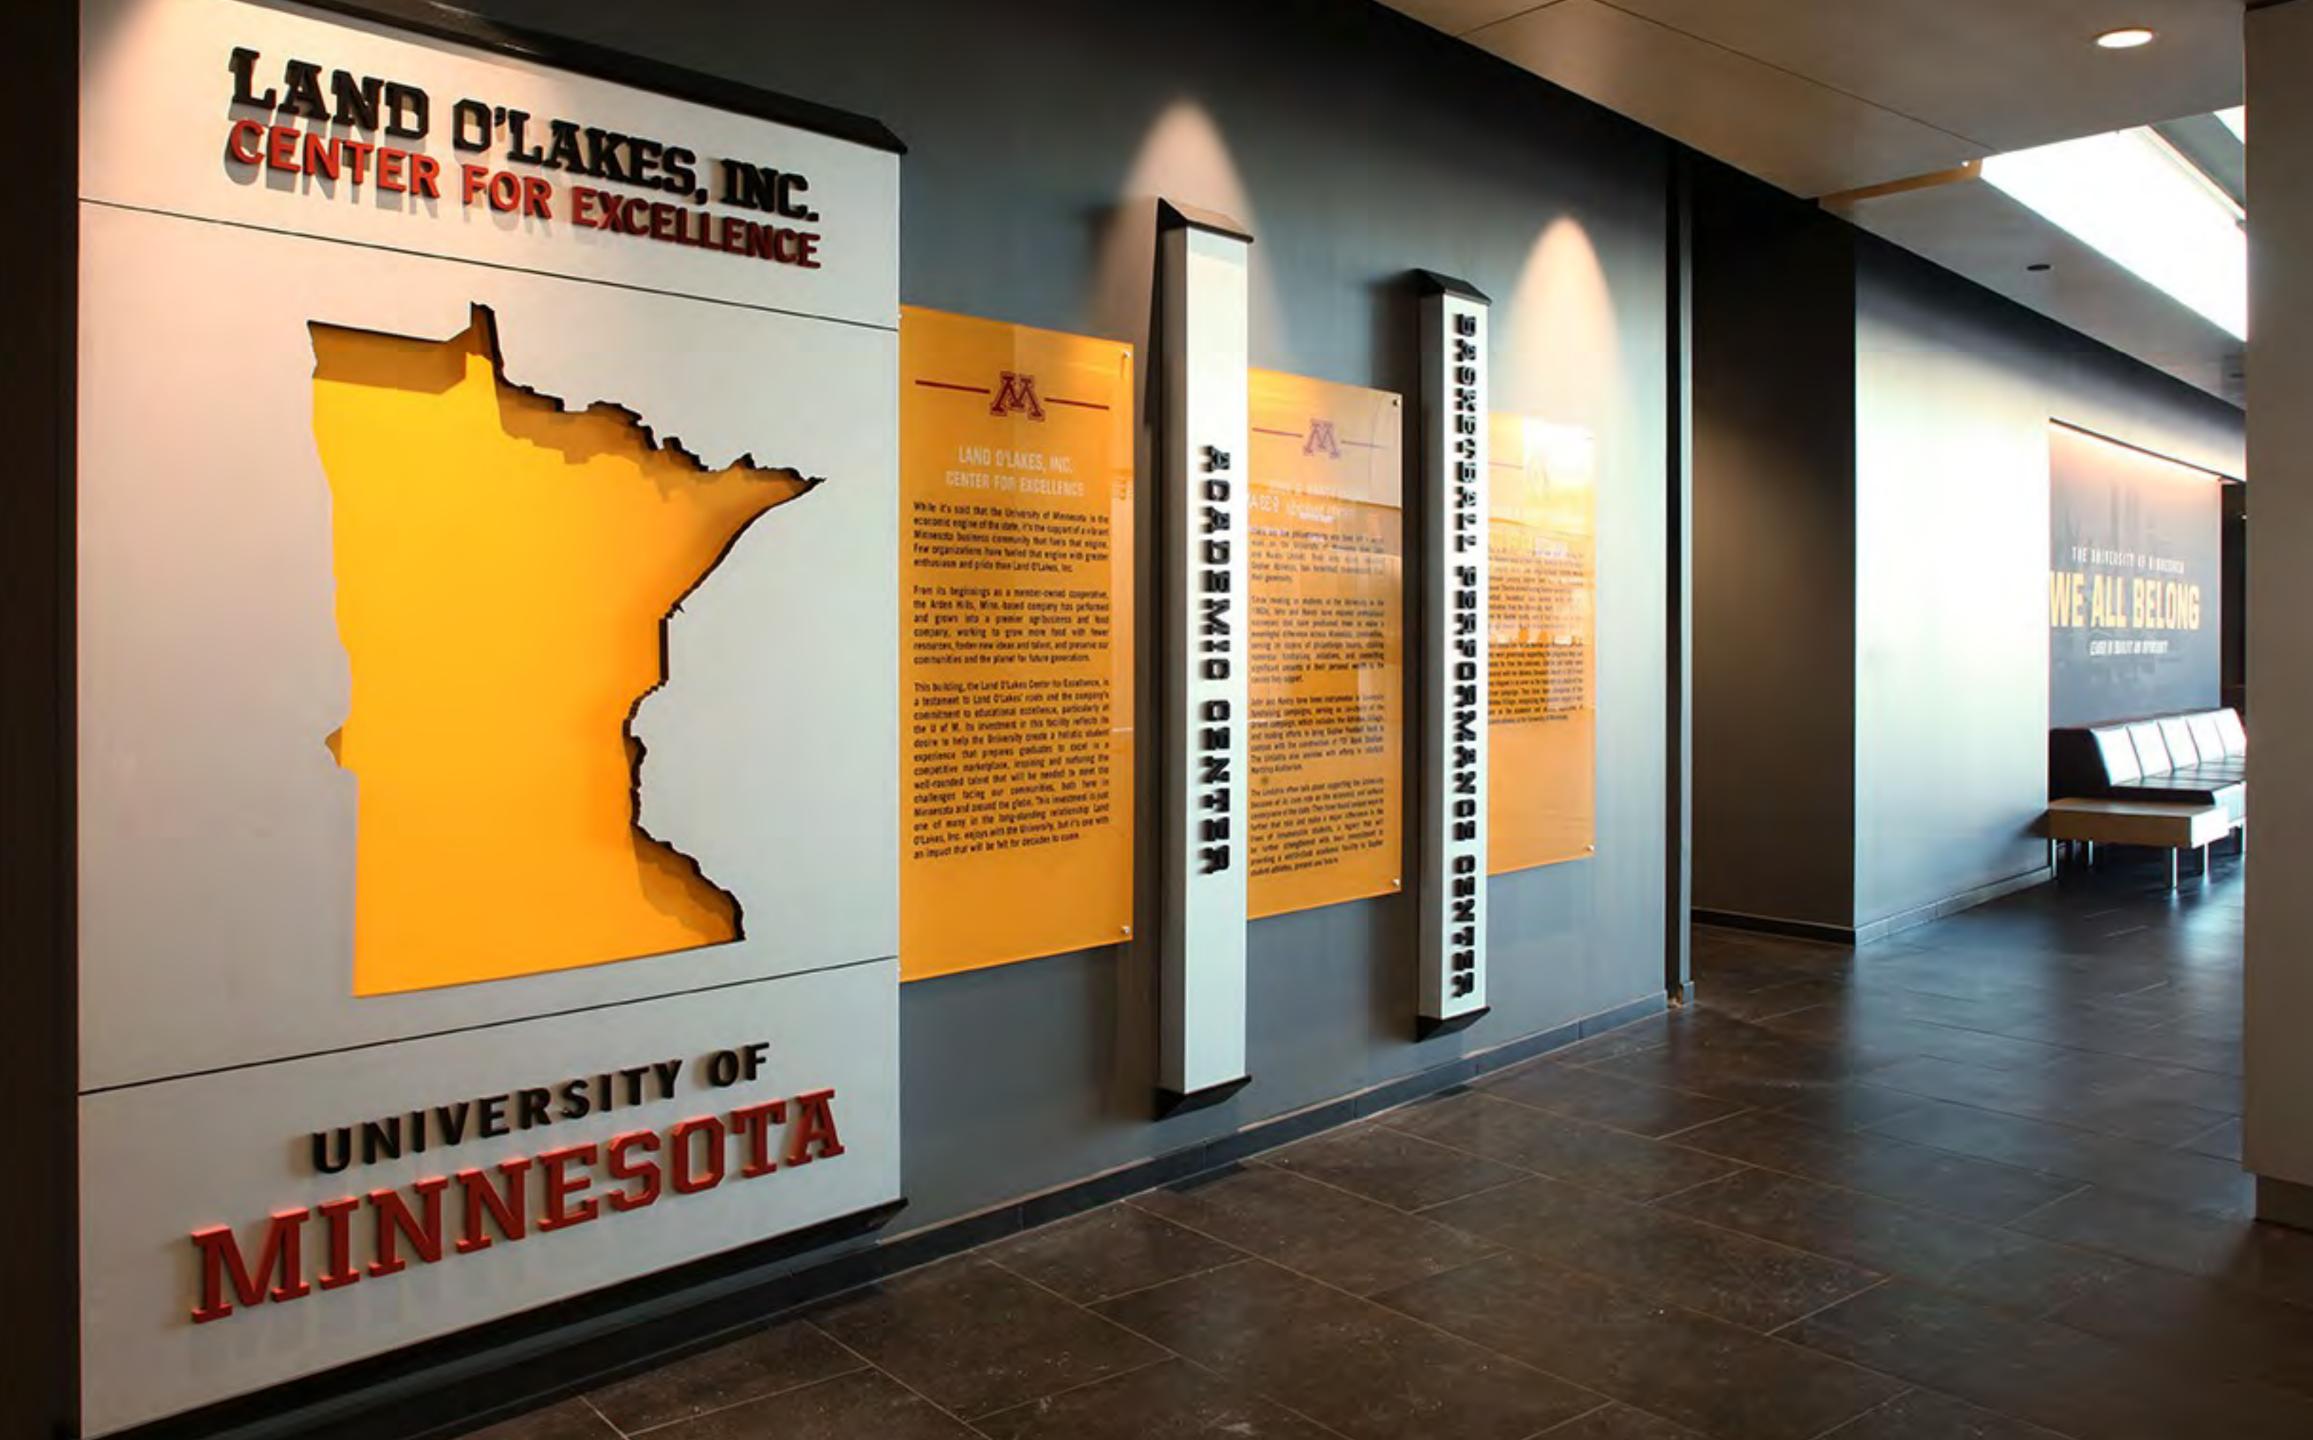

#### LAND O'LAKES CENTER FOR EXCELLENCE

#### UMN, Gophers to receive \$25M from Land O'Lakes

UMN, Gophers to receive \$25M from Land O'Lakes

By PIONEER PRESS | news@pioneerpress.com PUBLISHED: September 1, 2014 at 11:01 pm | UPDATED: November 3, 2015 at 8:27 am

The University of Minnesota will receive a \$25 million donation from Land O'Lakes, \$21 million of which will go to Gophers athletics, the school announced Tuesday.

Of that, \$15 million will go toward construction of 60,000-square-foot Center for Excellence in the new Athletics Village. Land O'Lakes will receive naming rights to the center, which will house academic, nutrition and leadership development programs for university students and student-athletes.