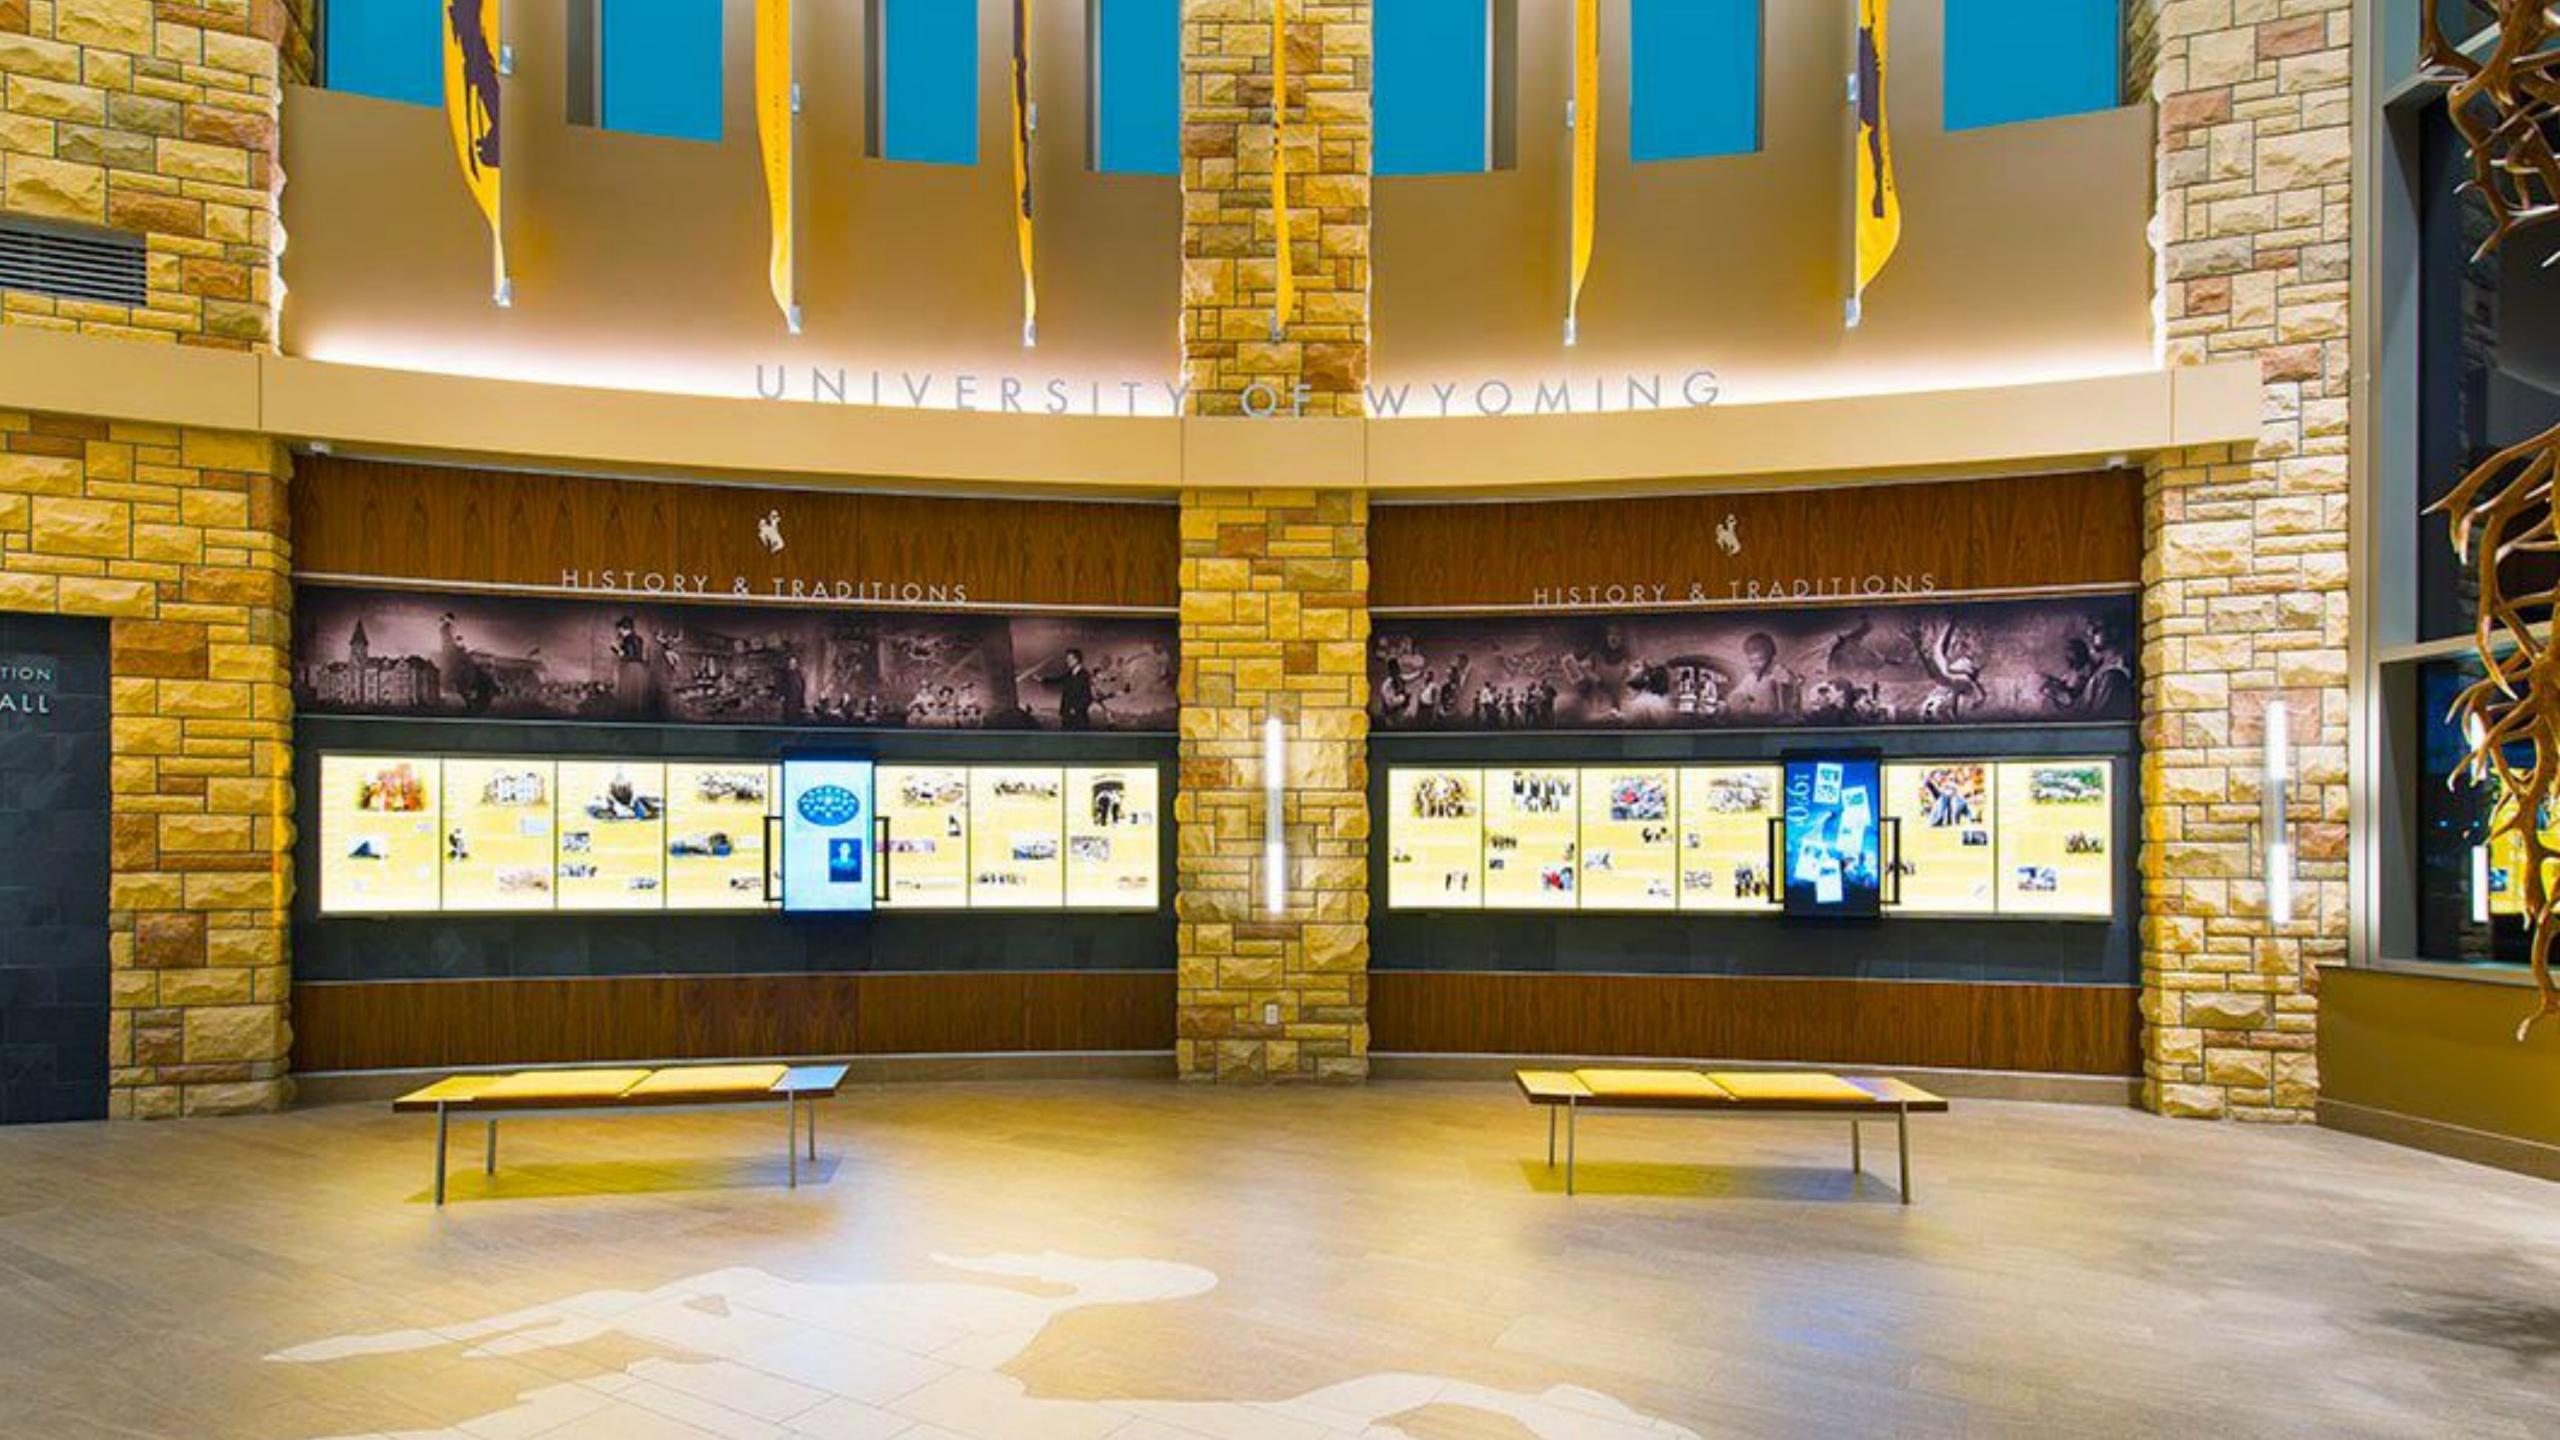

### UW TIMELINE PRIMARY INTERACTIVE EXHIBIT

### Category Navigation:

- Once the User presses the category item he or she desires, a series of photographs, from 2-6, will slide organically onto the screen, as though someone softly distributed them there. These will be our navigation links to the final content.
- NOTE: this is a change to the structure we have laid out in the Google Docs - while the content is still being gathereed according to that structure, the actual display and navigation will be simpler - we are asking that UW constrain themselves to 6 pieces of information for each category in each decade.
- This seems like a viable solution for both creating modules that can be easily changed between content types, and easly reconstructed for different numbers of items of content. If there are only 4 interesting things in 1920 under Campus, then only 4 photos slide in.
- Upon touching one of the photographs, I imagine the background fading to dark gray, the unselected photographs fly off the screen smoothly, and the remaining photograph becomes the presentation module for the content attached.

### UI Design Notes:

- What we need now, based on this initial graphic design work, are content presentation modules for:
  - Video Files
  - Audio Files (with a graphic/image background)
  - Text Files (with a graphic/image background and 2-3 content managed images)
  - Image files (presented like Heritage Hall in a thumbnail grid of some sort with a background texture consistent with the design motifs shown here)

ADVENT CONCEPTUAL DESIGN PROJECT:

UW: INTERACTIVE EXHIBIT UI DESIGN GUIDE

## UW TIMELINE PRIMARY INTERACTIVE EXHIBIT

### Notes on Photograph Size and Orientation:

- The photographs representing each content type should reflect the final presentation of content in orientation and aspect, i.e., if it's a video file, the photograph should be 16:9 and landscape; if it is a photo and text, it should be 16:9 and portrait; an audio file could be a square photograph that floats over the player controls when it opens; and an image grid file might be a random size to add variety