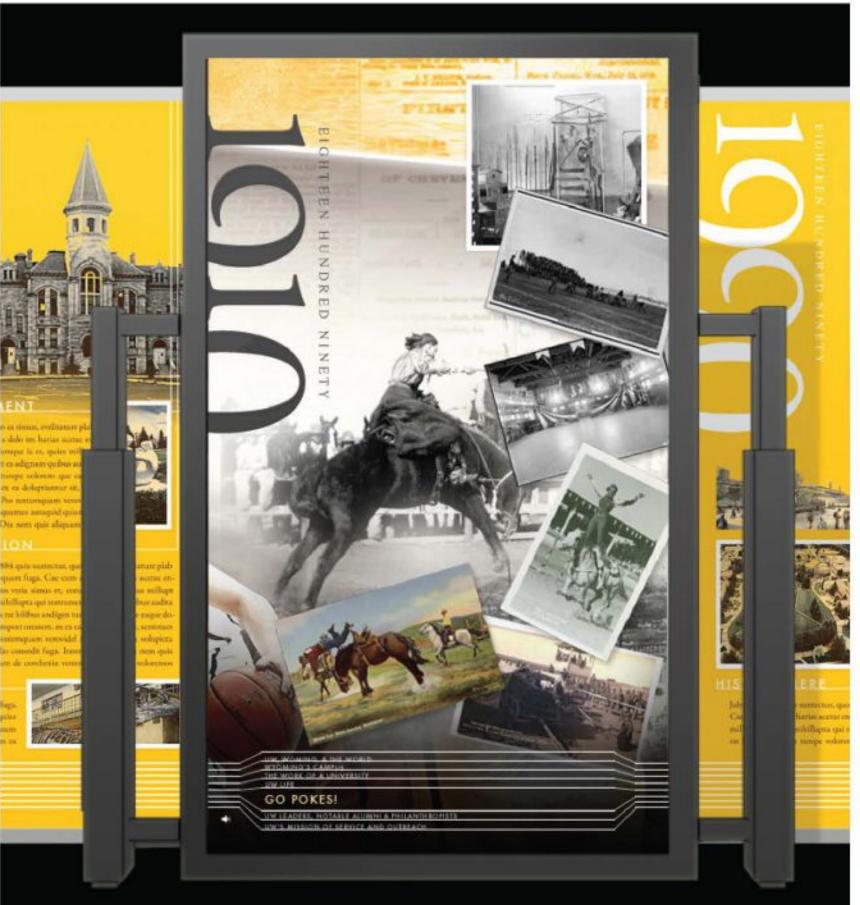

### Category Navigation:

- Once the User presses the category item he or she desires, a series of photographs, from 2-6, will slide organically onto the screen, as though someone softly distributed them there. These will be our navigation links to the final content.
- NOTE: this is a change to the structure we have laid out in the Google Docs - while the content is still being gathereed according to that structure, the actual display and navigation will be simpler - we are asking that UW constrain themselves to 6 pieces of information for each category in each decade.
- This seems like a viable solution for both creating modules that can be easily changed between content types, and easly reconstructed for different numbers of items of content. If there are only 4 interesting things in 1920 under Campus, then only 4 photos slide in.
- Upon touching one of the photographs, I imagine the background fading to dark gray, the unselected photographs fly off the screen smoothly, and the remaining photograph becomes the presentation module for the content attached.

### UI Design Notes:

- What we need now, based on this initial graphic design work, are content presentation modules for:
  - Video Files
  - Audio Files (with a graphic/image background)
  - Text Files (with a graphic/image background and 2-3 content managed images)
  - Image files (presented like Heritage Hall in a thumbnail grid of some sort with a background texture consistent with the design motifs shown here)