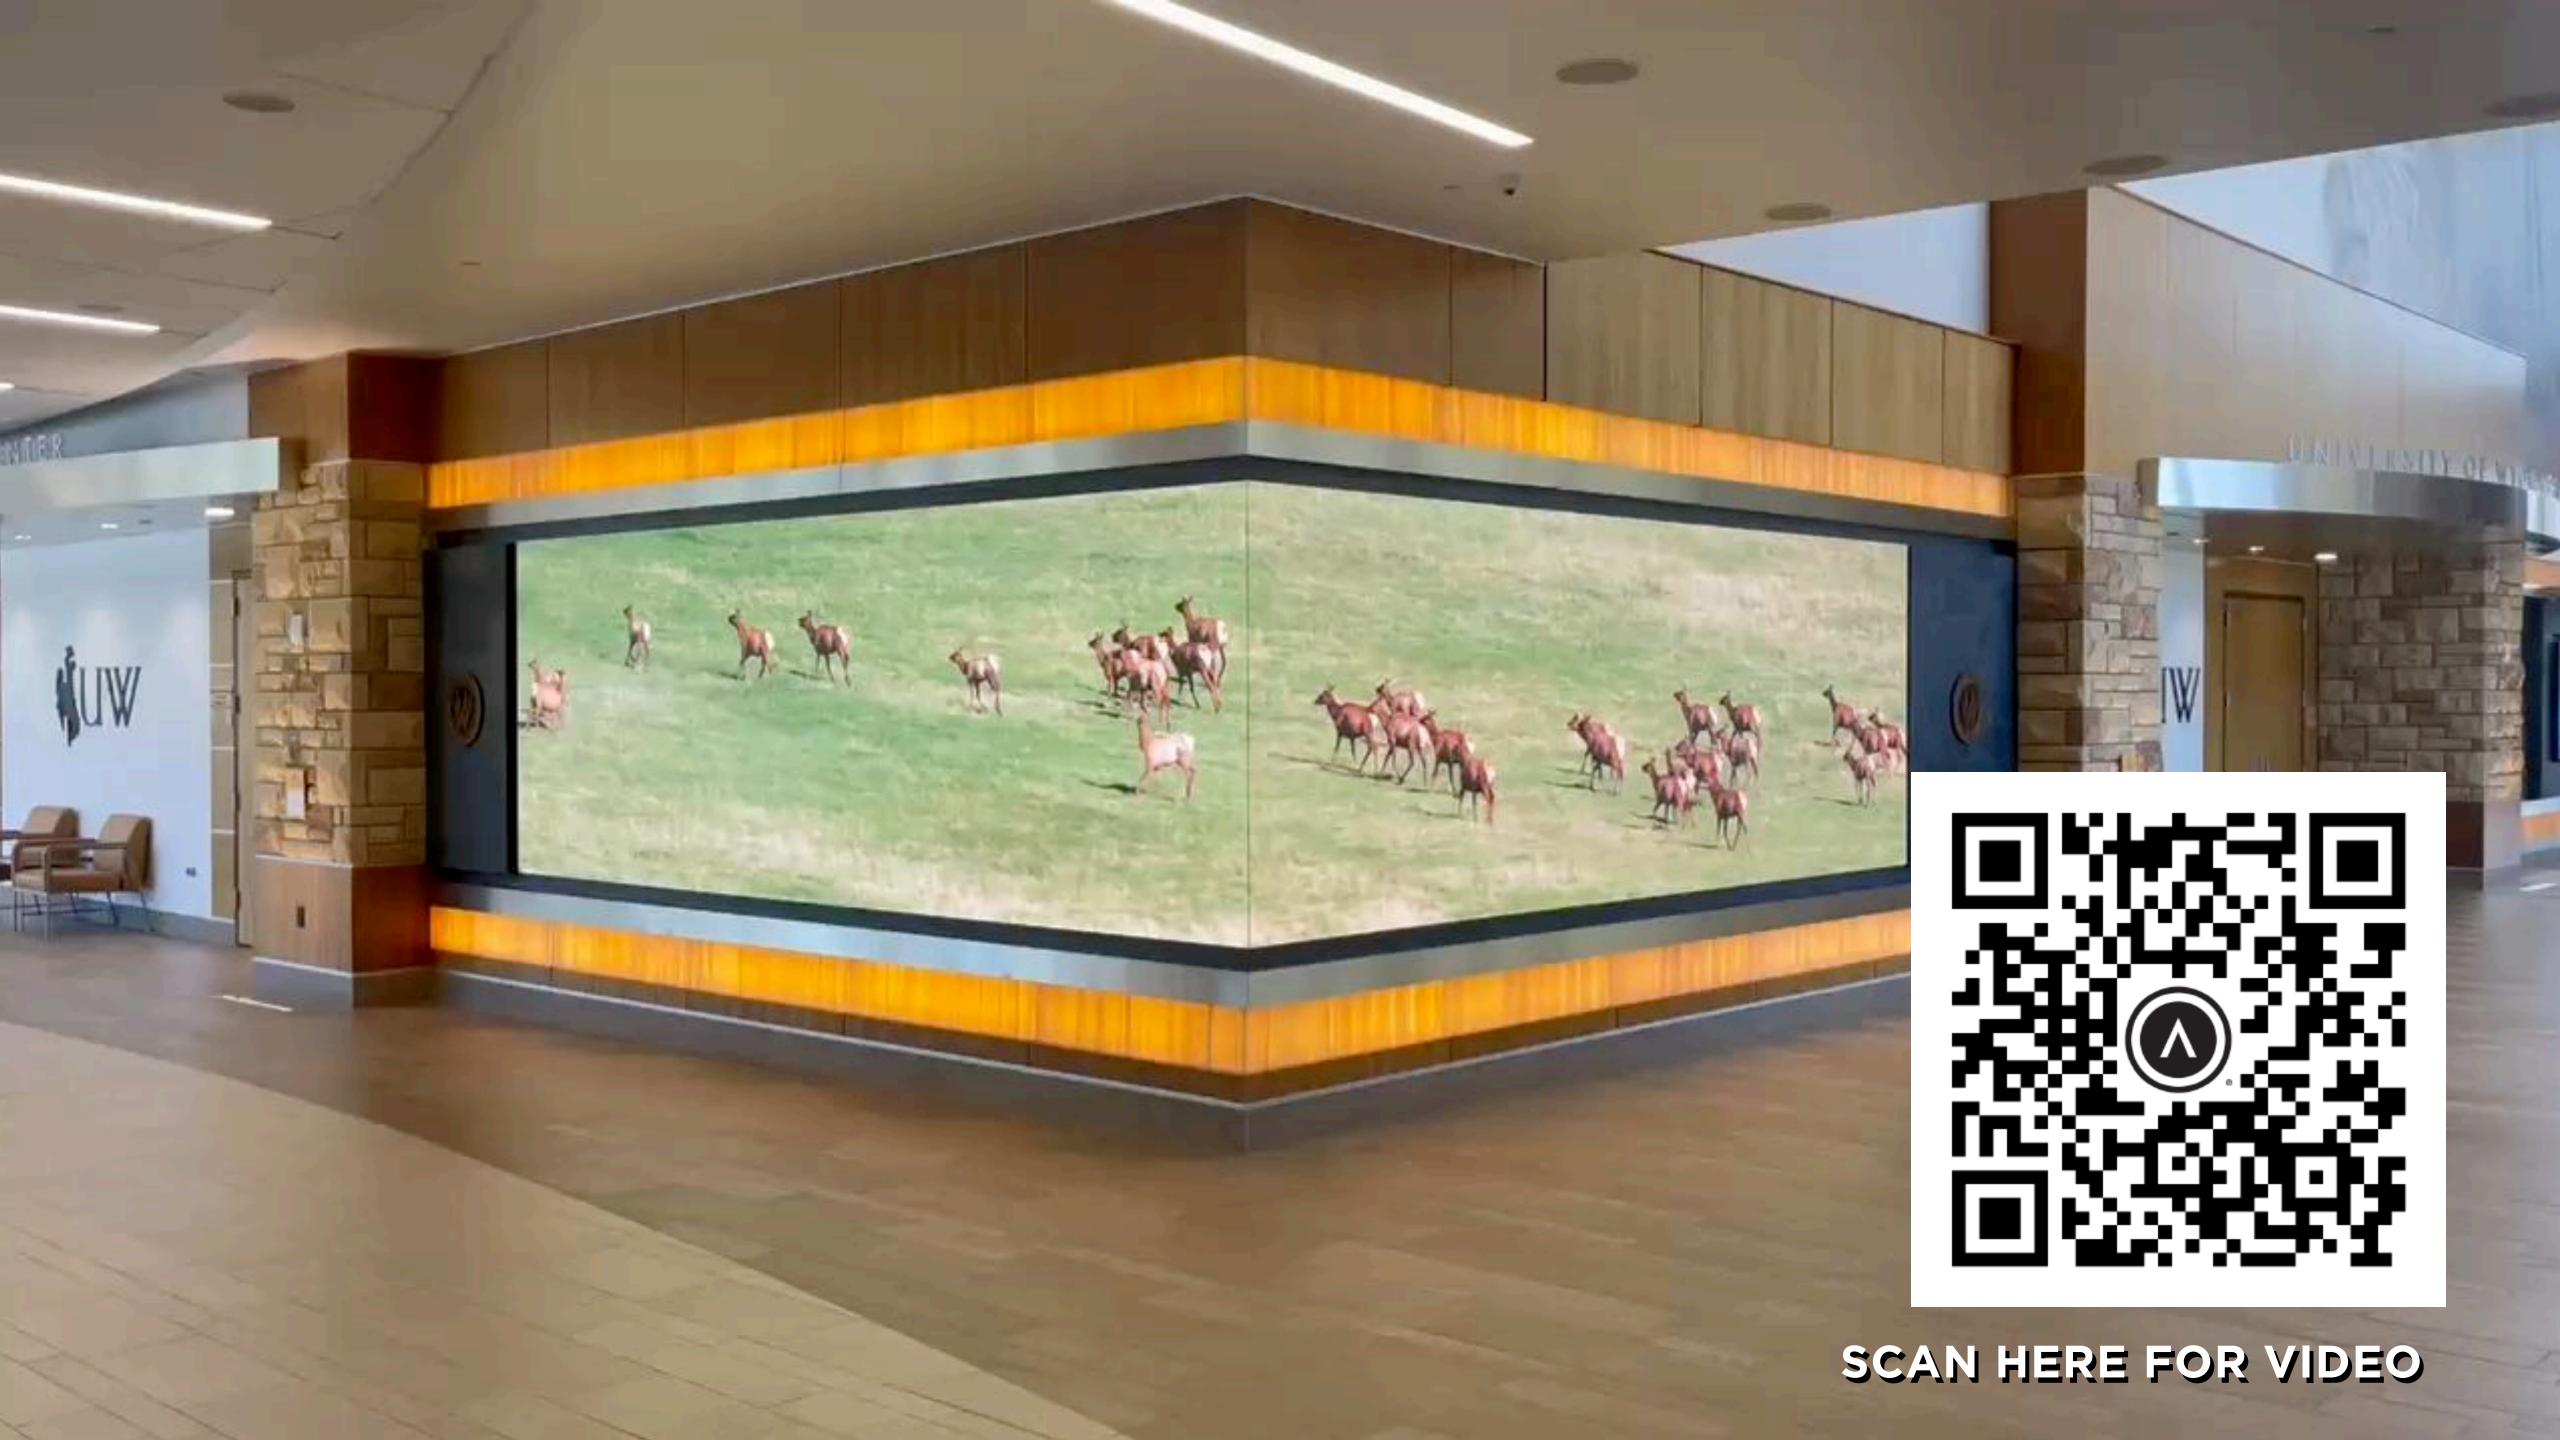

SCAN HERE FOR VIDEO

### UW TIMELINE PRIMARY INTERACTIVE EXHIBIT

### Category Navigation:

- Once the User presses the category item he or she desires, a series of photographs, from 2-6, will slide organically onto the screen, as though someone softly distributed them there. These will be our navigation links to the final content.
- NOTE: this is a change to the structure we have laid out in the Google Docs - while the content is still being gathereed according to that structure, the actual display and navigation will be simpler - we are asking that UW constrain themselves to 6 pieces of information for each category in each decade.
- This seems like a viable solution for both creating modules that can be easily changed between content types, and easly reconstructed for different numbers of items of content. If there are only 4 interesting things in 1920 under Campus, then only 4 photos slide in.
- Upon touching one of the photographs, I imagine the background fading to dark gray, the unselected photographs fly off the screen smoothly, and the remaining photograph becomes the presentation module for the content attached.