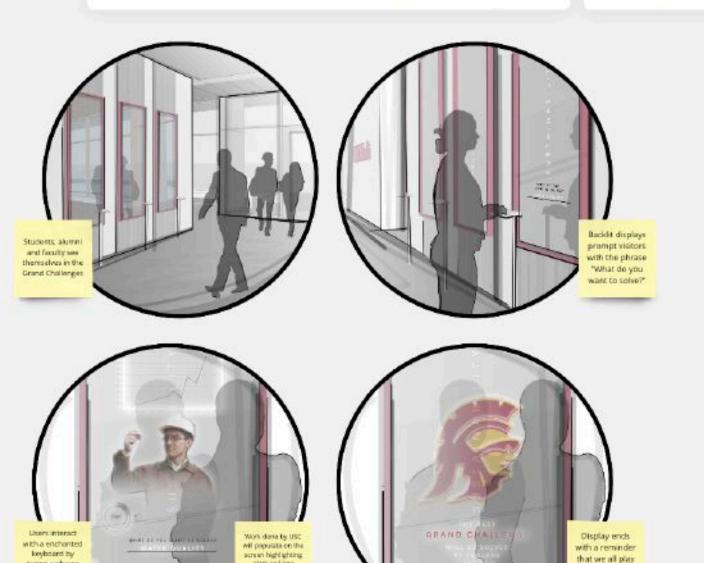

## MAIN LOBBY: CONVERGENCE

SCIENCE/TECHNOLOGY

# Gift from Allen and Charlotte Ginsburg helps establish new building for computer science at USC

Support from ophthalmologist Allen Ginsburg and his wife, Charlotte, will help the USC Viterbi School of Engineering's computer and data science programs continue their dramatic growth.