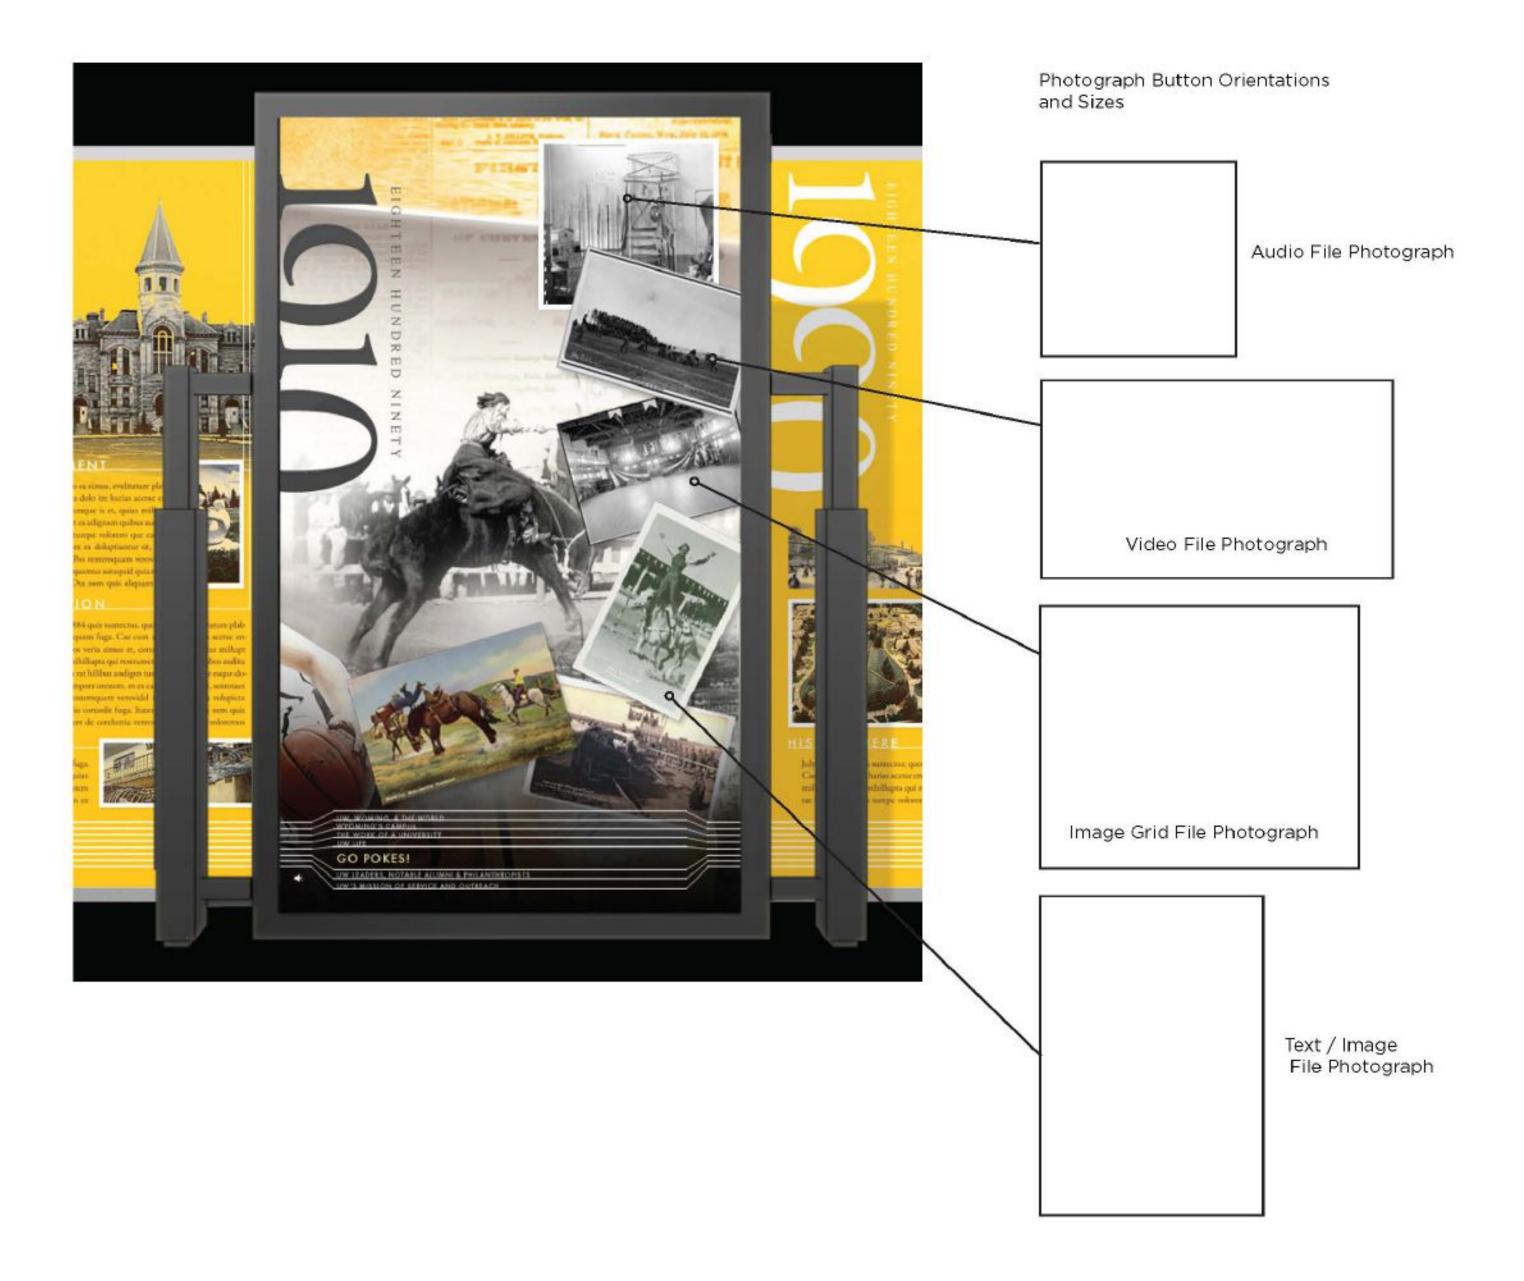

### Notes on Photograph Size and Orientation:

- The photographs representing each content type should reflect the final presentation of content in orientation and aspect, i.e., if it's a video file, the photograph should be 16:9 and landscape; if it is a photo and text, it should be 16:9 and portrait; an audio file could be a square photograph that floats over the player controls when it opens; and an image grid file might be a random size to add variety