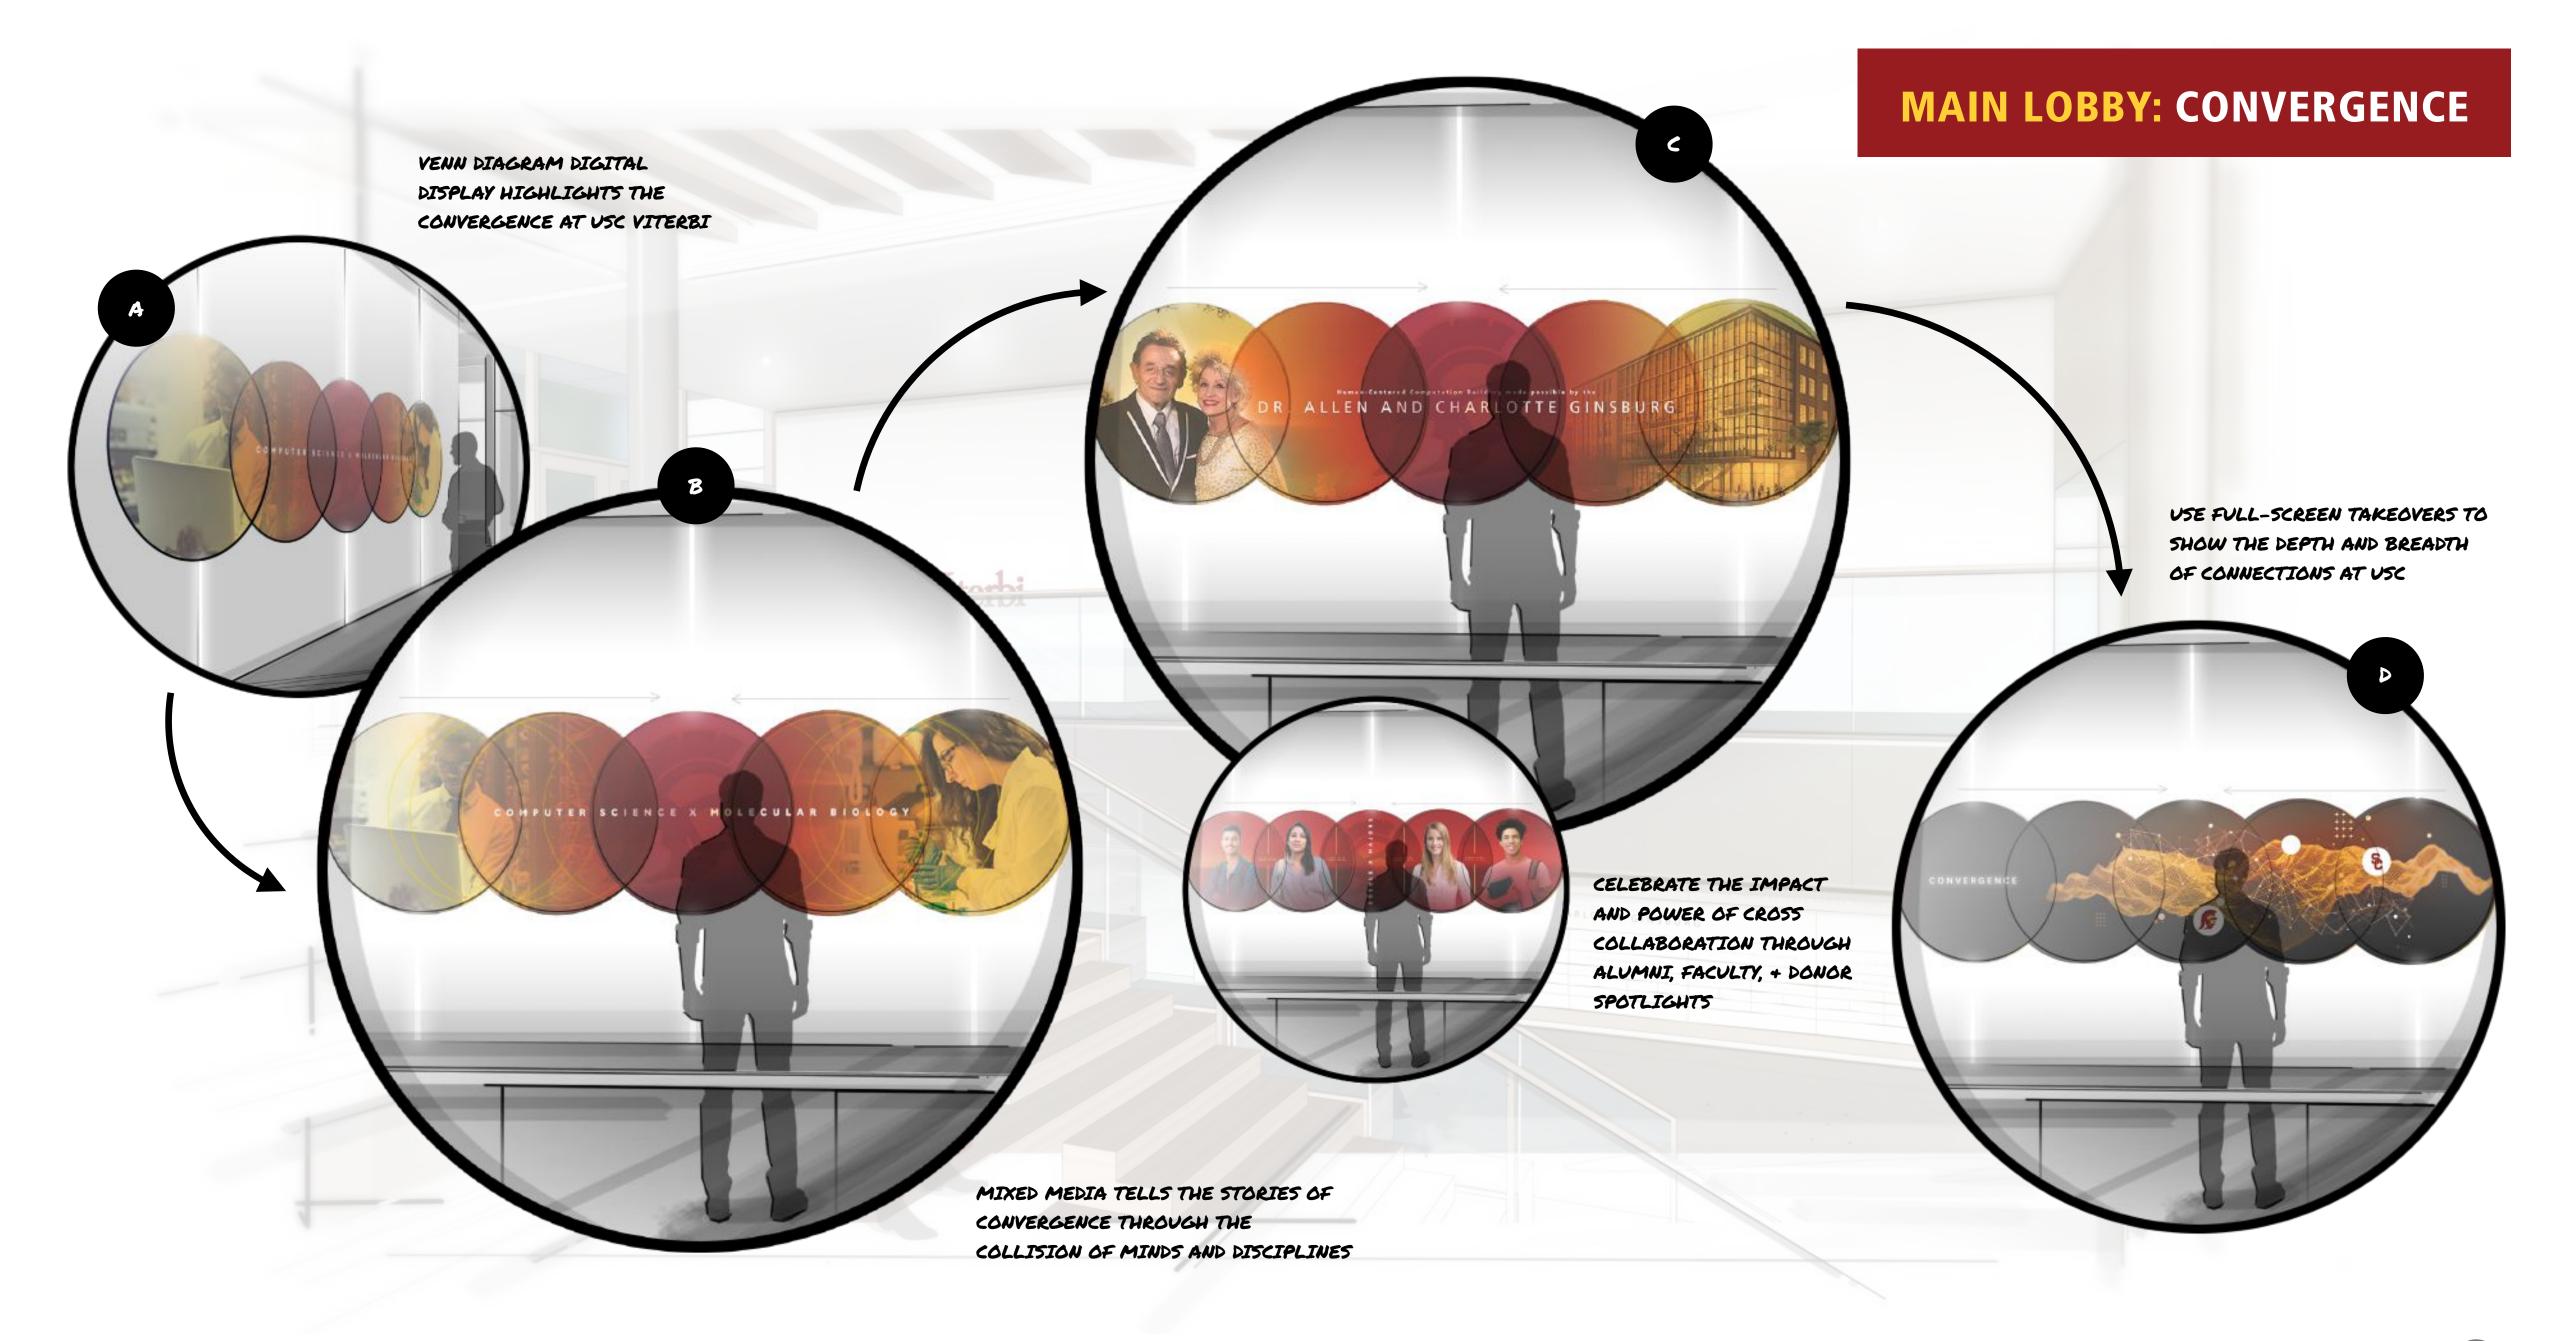

## MAIN LOBBY: CONVERGENCE

SCIENCE/TECHNOLOGY

# Gift from Allen and Charlotte Ginsburg helps establish new building for computer science at USC

Support from ophthalmologist Allen Ginsburg and his wife, Charlotte, will help the USC Viterbi School of Engineering's computer and data science programs continue their dramatic growth.