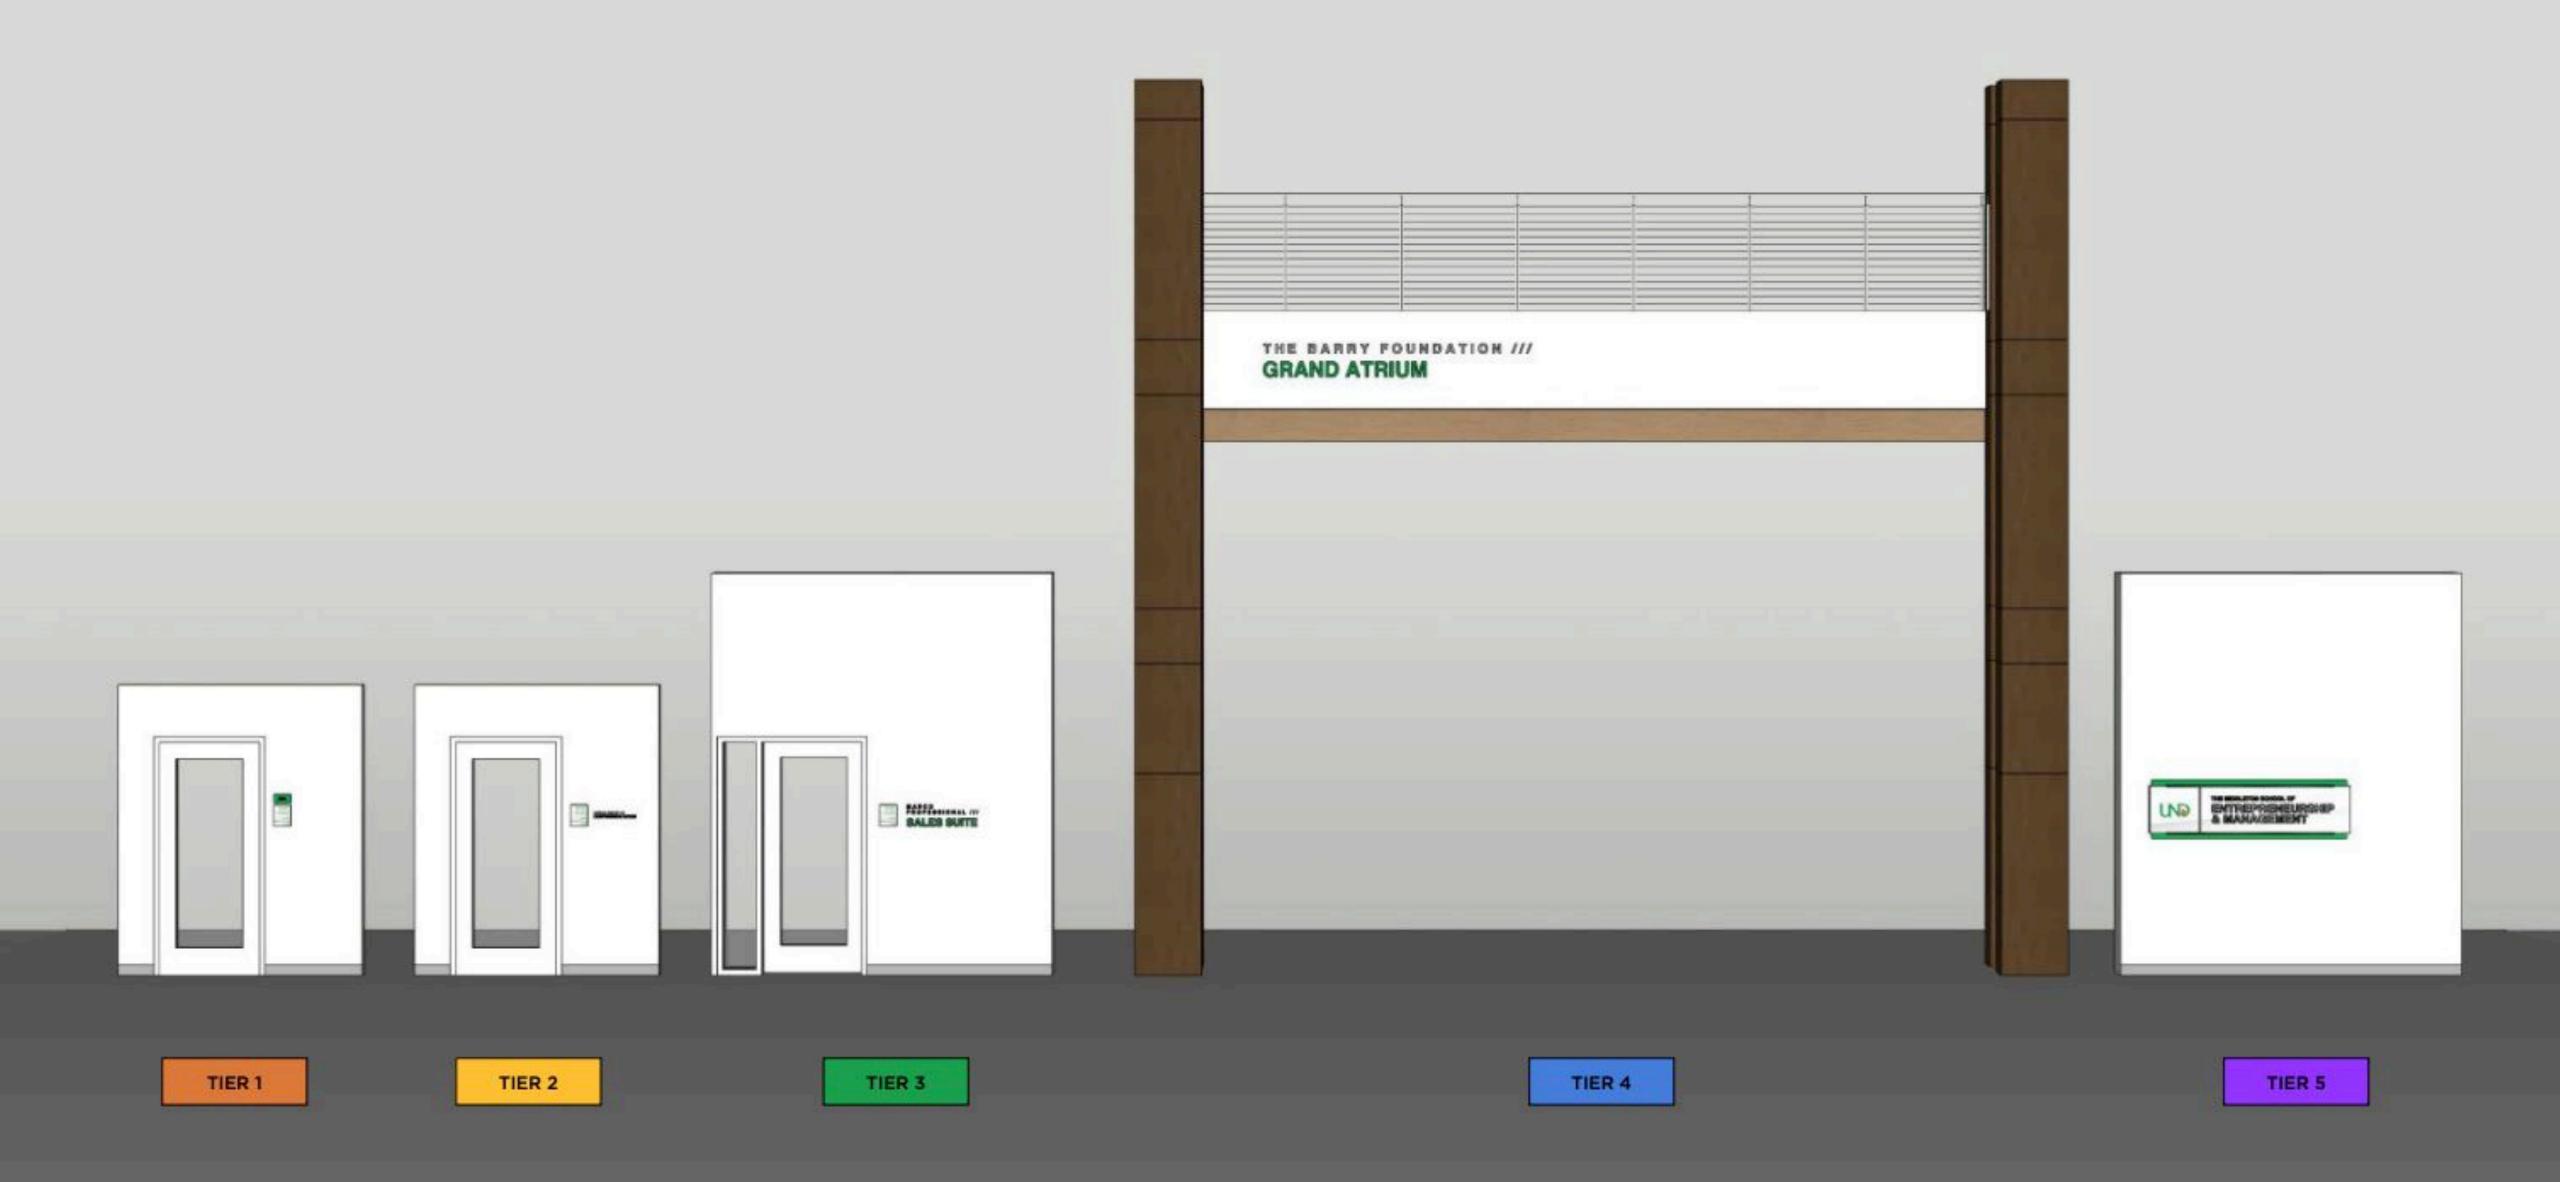

| ALPHA                          | TIER 5                           | TIER 4                                                                      | TIER 3                                                 | TIER 3 TIER 2                                                            |                                                                            |  |
|--------------------------------|----------------------------------|-----------------------------------------------------------------------------|--------------------------------------------------------|--------------------------------------------------------------------------|----------------------------------------------------------------------------|--|
| LEAD GIFT                      | \$7.5M - \$5M                    | \$4.5M - \$2M                                                               | \$1.5M - 750K                                          | \$600K - \$225K                                                          | \$200K - 50K                                                               |  |
| \$20M<br>MR. AND MRS. NISTLER  | \$30M                            | \$31.3M  12 OPPORTUNITIES  KEY ARCHITECTURAL FEATURES  CENTERS FOR LEARNING | \$5.8M                                                 | \$4.6M                                                                   | \$1.4M                                                                     |  |
| \$20M LEAD GIFT<br>STATE MATCH | 5 OPPORTUNITIES DEPARTMENT LEVEL |                                                                             | 16 OPPORTUNITITES CENTERS FOR LEARNING CLASSROOMS LABS | 16 OPPORTUNITITES 2ND FLOOR CLASSROOMS SMALL CLASSROOMS CONFERENCE ROOMS | 16 OPPORTUNITITES 3RD FLOOR CLASSROOMS SMALL COLLAB SPACES MINI CLASSROOMS |  |
|                                |                                  |                                                                             | SKYWAYS                                                | MEDIUM COLLAB SPACES                                                     |                                                                            |  |