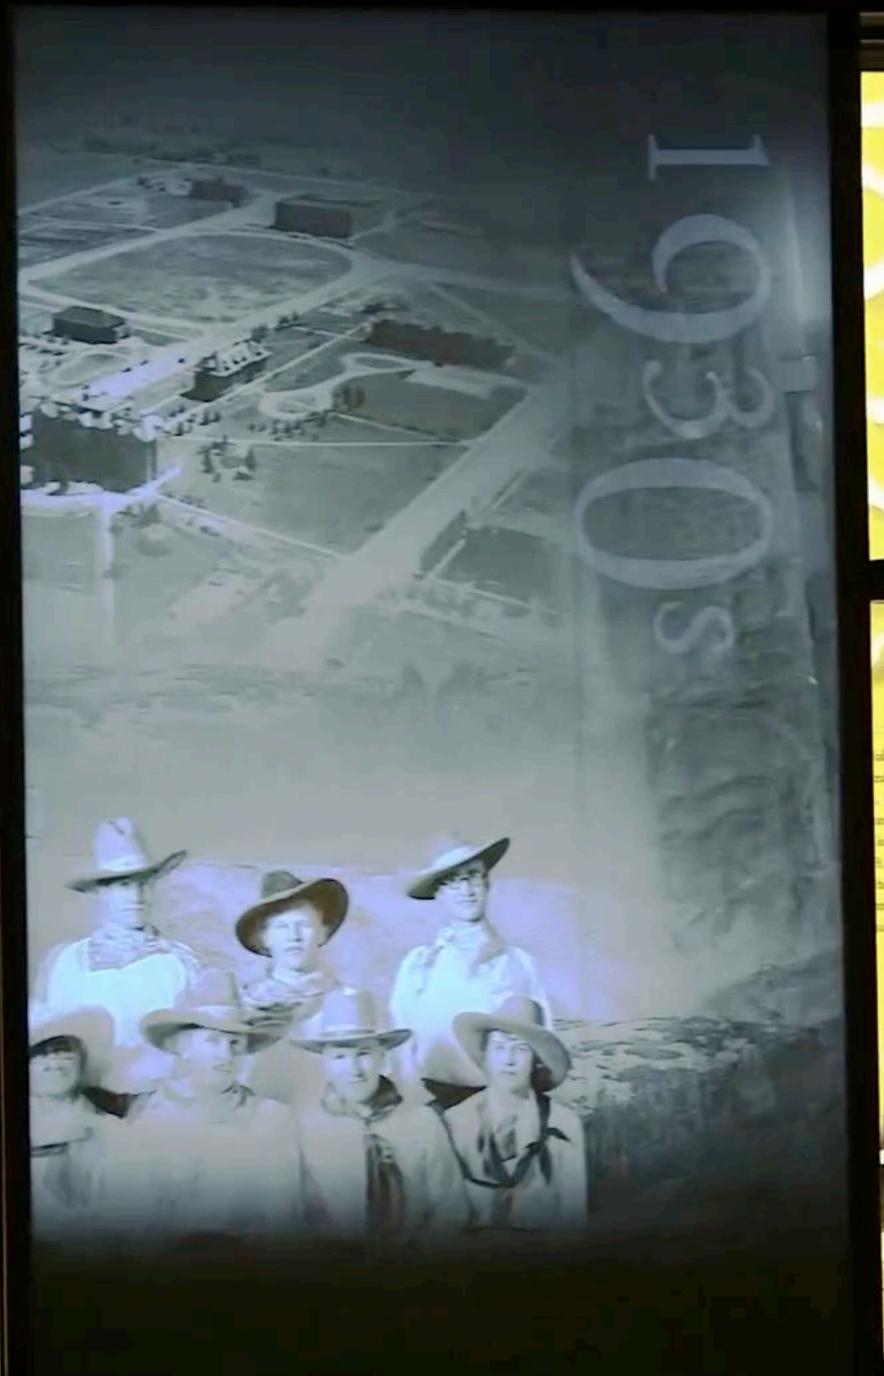

### UW TIMELINE PRIMARY INTERACTIVE EXHIBIT

### Category Navigation:

- Once the User presses the category item he or she desires, a series of photographs, from 2-6, will slide organically onto the screen, as though someone softly distributed them there. These will be our navigation links to the final content.
- NOTE: this is a change to the structure we have laid out in the Google Docs - while the content is still being gathereed according to that structure, the actual display and navigation will be simpler - we are asking that UW constrain themselves to 6 pieces of information for each category in each decade.
- This seems like a viable solution for both creating modules that can be easily changed between content types, and easly reconstructed for different numbers of items of content. If there are only 4 interesting things in 1920 under Campus, then only 4 photos slide in.
- Upon touching one of the photographs, I imagine the background fading to dark gray, the unselected photographs fly off the screen smoothly, and the remaining photograph becomes the presentation module for the content attached.

### UI Design Notes:

- What we need now, based on this initial graphic design work, are content presentation modules for:
  - Video Files
  - Audio Files (with a graphic/image background)
  - Text Files (with a graphic/image background and 2-3 content managed images)
  - Image files (presented like Heritage Hall in a thumbnail grid of some sort with a background texture consistent with the design motifs shown here)

ADVENT CONCEPTUAL DESIGN PROJECT:

UW: INTERACTIVE EXHIBIT UI DESIGN GUIDE

## UW TIMELINE PRIMARY INTERACTIVE EXHIBIT

### Notes on Photograph Size and Orientation:

- The photographs representing each content type should reflect the final presentation of content in orientation and aspect, i.e., if it's a video file, the photograph should be 16:9 and landscape; if it is a photo and text, it should be 16:9 and portrait; an audio file could be a square photograph that floats over the player controls when it opens; and an image grid file might be a random size to add variety

During the Great Depression, the university budget was repeatedly car. In early 1953. the Branding Just even fraced the "run of the mannatum." UW surveyed but paid a heavy safe Married waters were suspended from employment, the Department of Mining Engineering was less, familing for departments discover, and employees suffered 12- to or usary reductions. President Crase established a student employment community

and secured funding from the Federal Relief Administration Program (FERA) to traders jobs. In 1934, FERA jobs for women included assembling an material. iging books, schubillearing the museum, and ryping law beiefs. Mor painted the an of campus buildings, constructed concern carbs and garren, and installed ong and electrical lines.