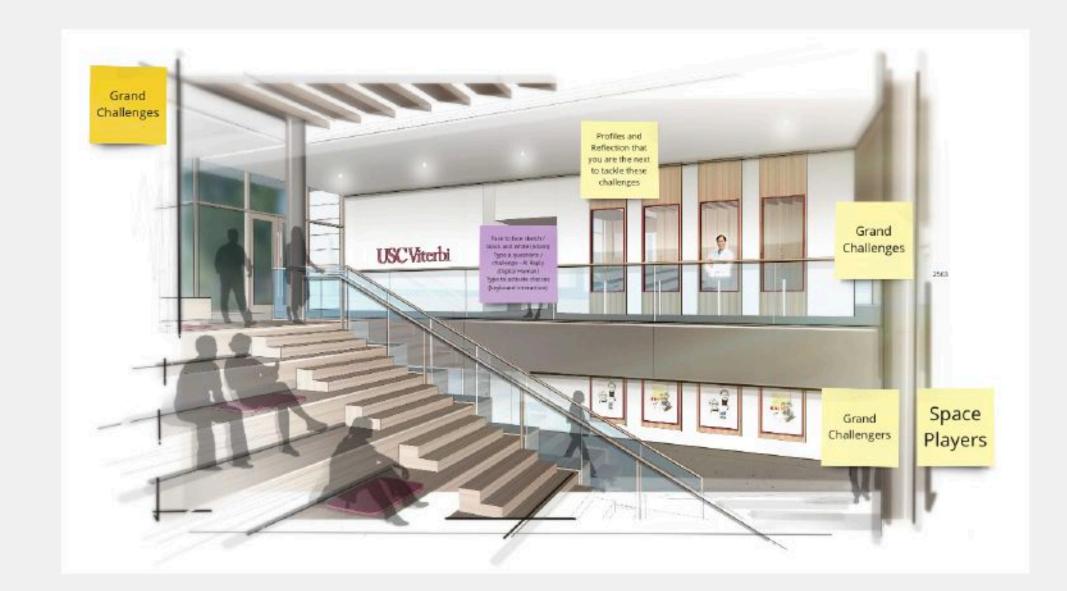

## MAIN LOBBY: CONVERGENCE

SCIENCE/TECHNOLOGY

# Gift from Allen and Charlotte Ginsburg helps establish new building for computer science at USC

Support from ophthalmologist Allen Ginsburg and his wife, Charlotte, will help the USC Viterbi School of Engineering's computer and data science programs continue their dramatic growth.