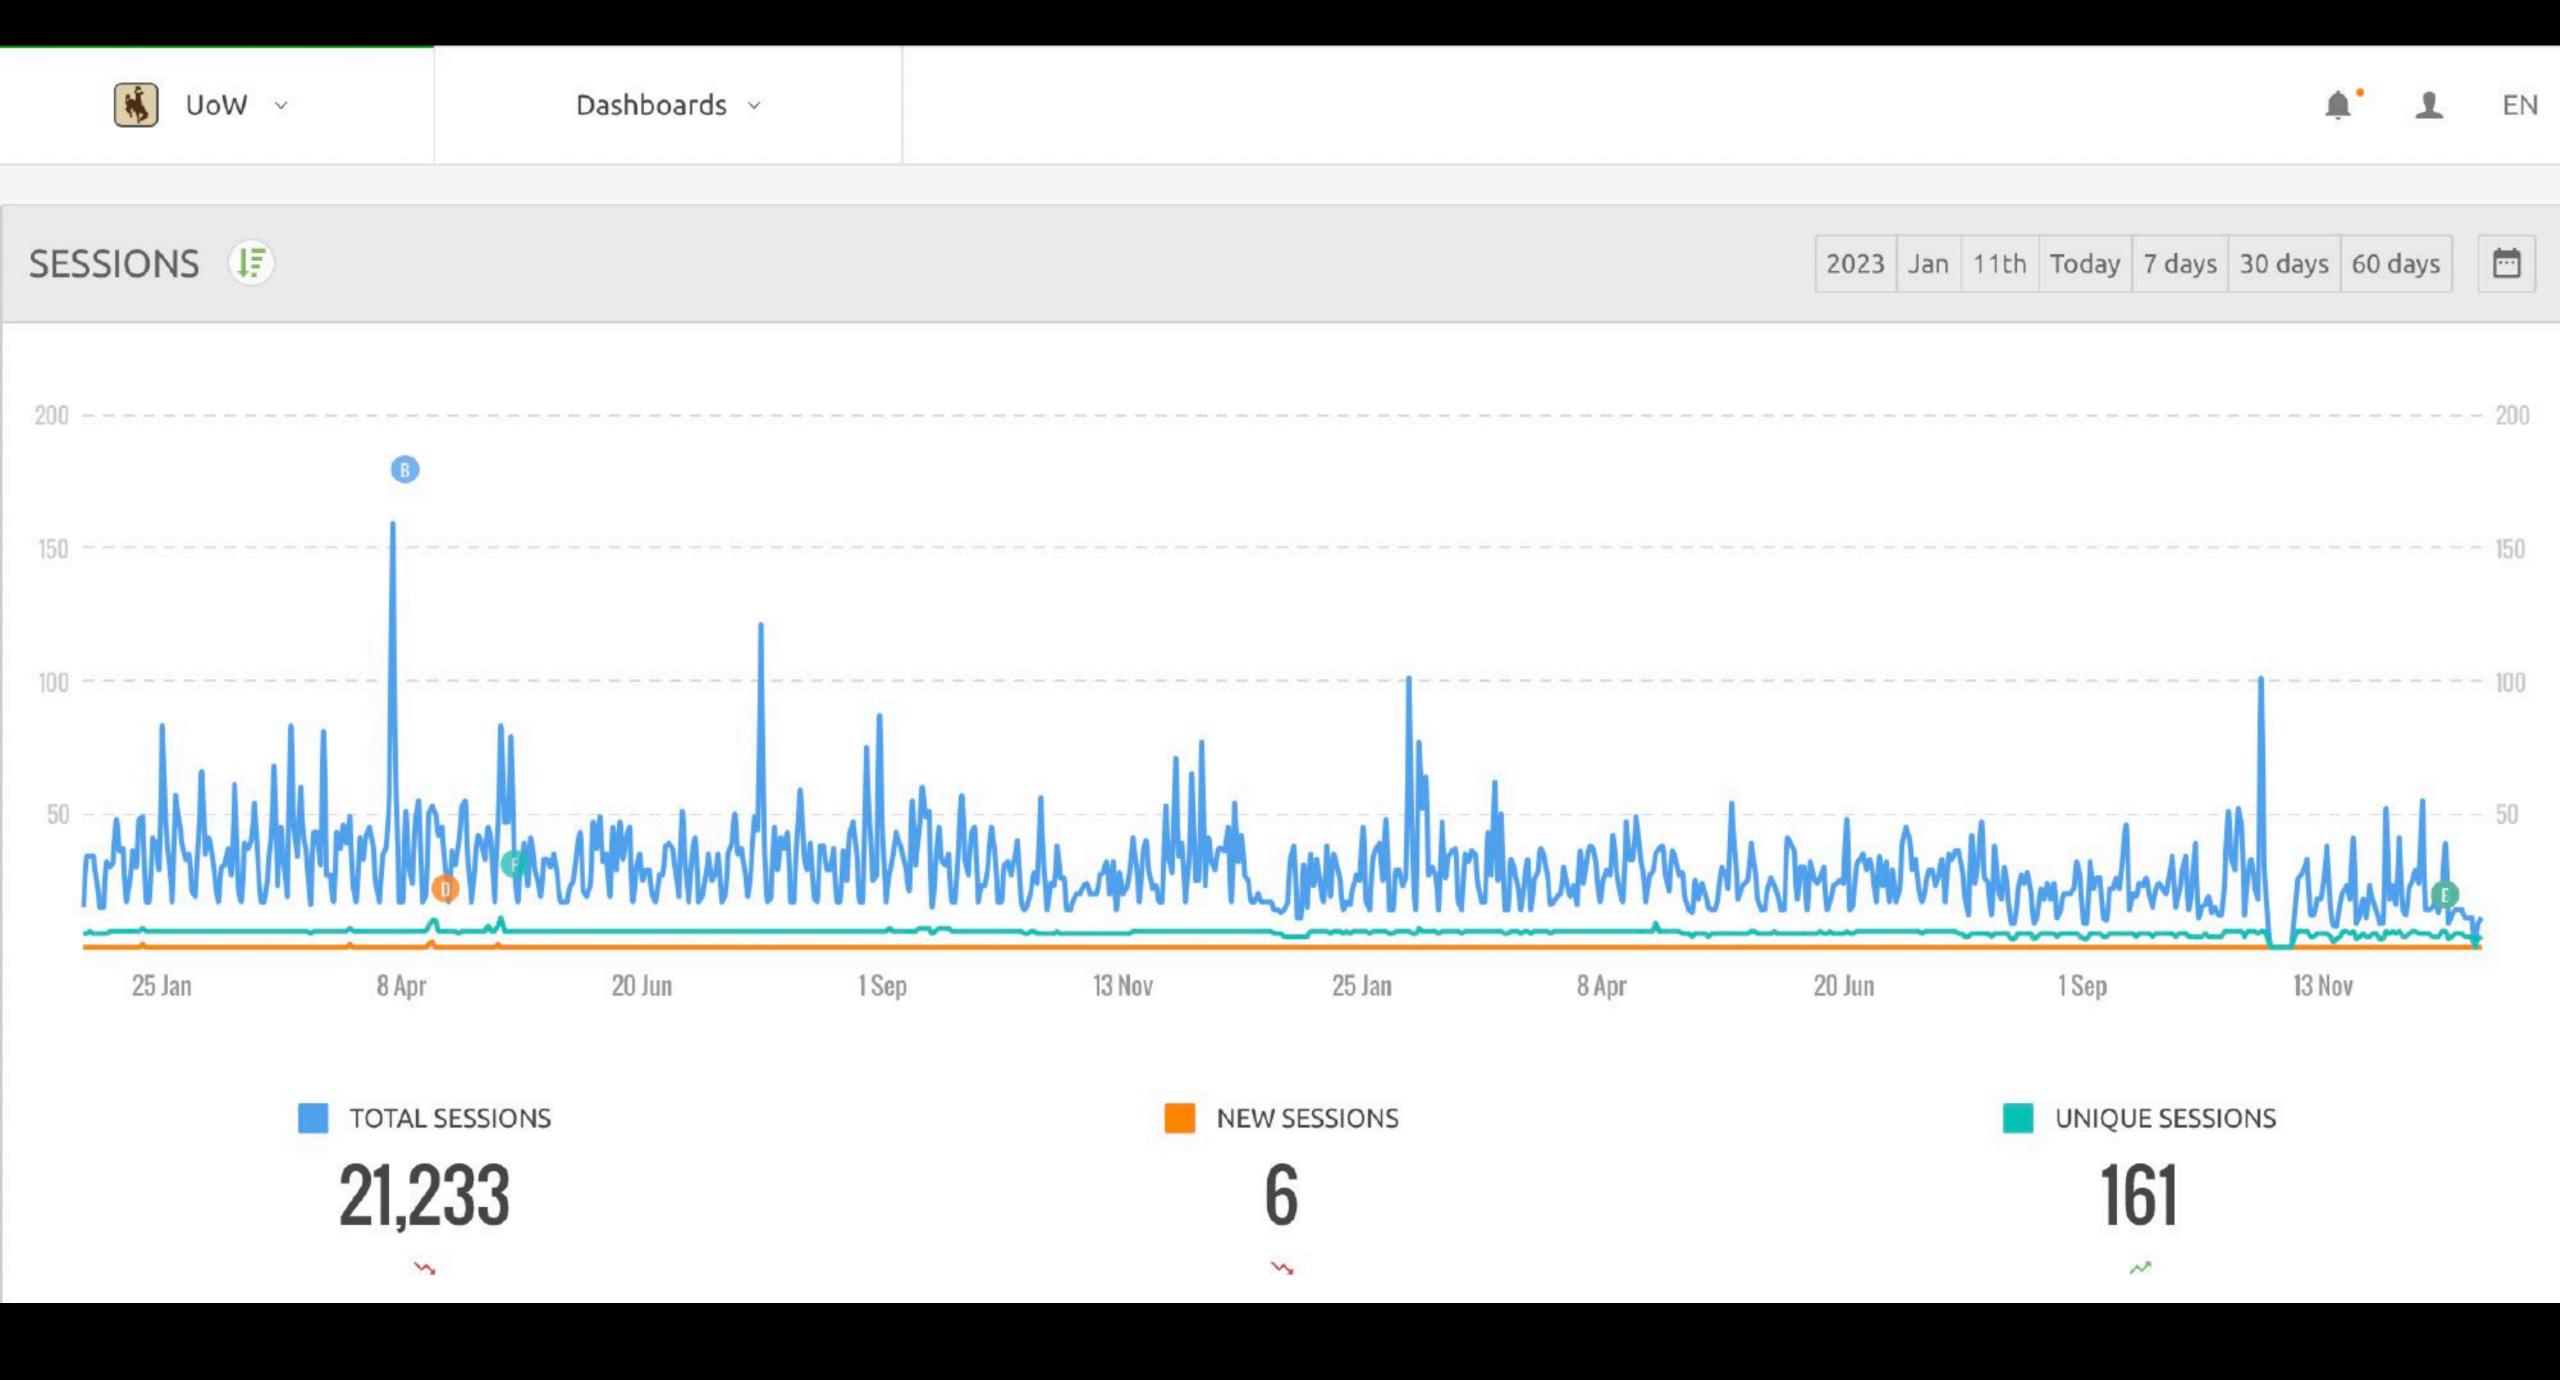

### COLLEGE CHOICE STUDY

LEARN WHAT DRIVES A PROSPECTIVE STUDENTS CHOICE

collegechoicestudy.com

### COLLEGE CHOICE STUDY

LEARN WHAT DRIVES A STUDENT-ATHLETE'S CHOICE

#### DR. DARIN WHITE