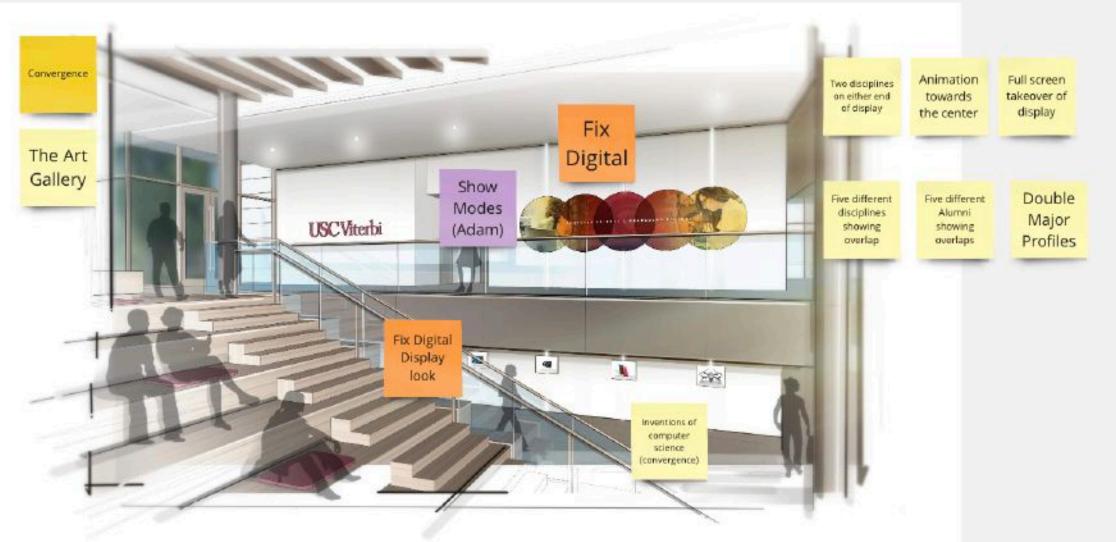

## MAIN LOBBY: CONVERGENCE

SCIENCE/TECHNOLOGY

# Gift from Allen and Charlotte Ginsburg helps establish new building for computer science at USC

Support from ophthalmologist Allen Ginsburg and his wife, Charlotte, will help the USC Viterbi School of Engineering's computer and data science programs continue their dramatic growth.