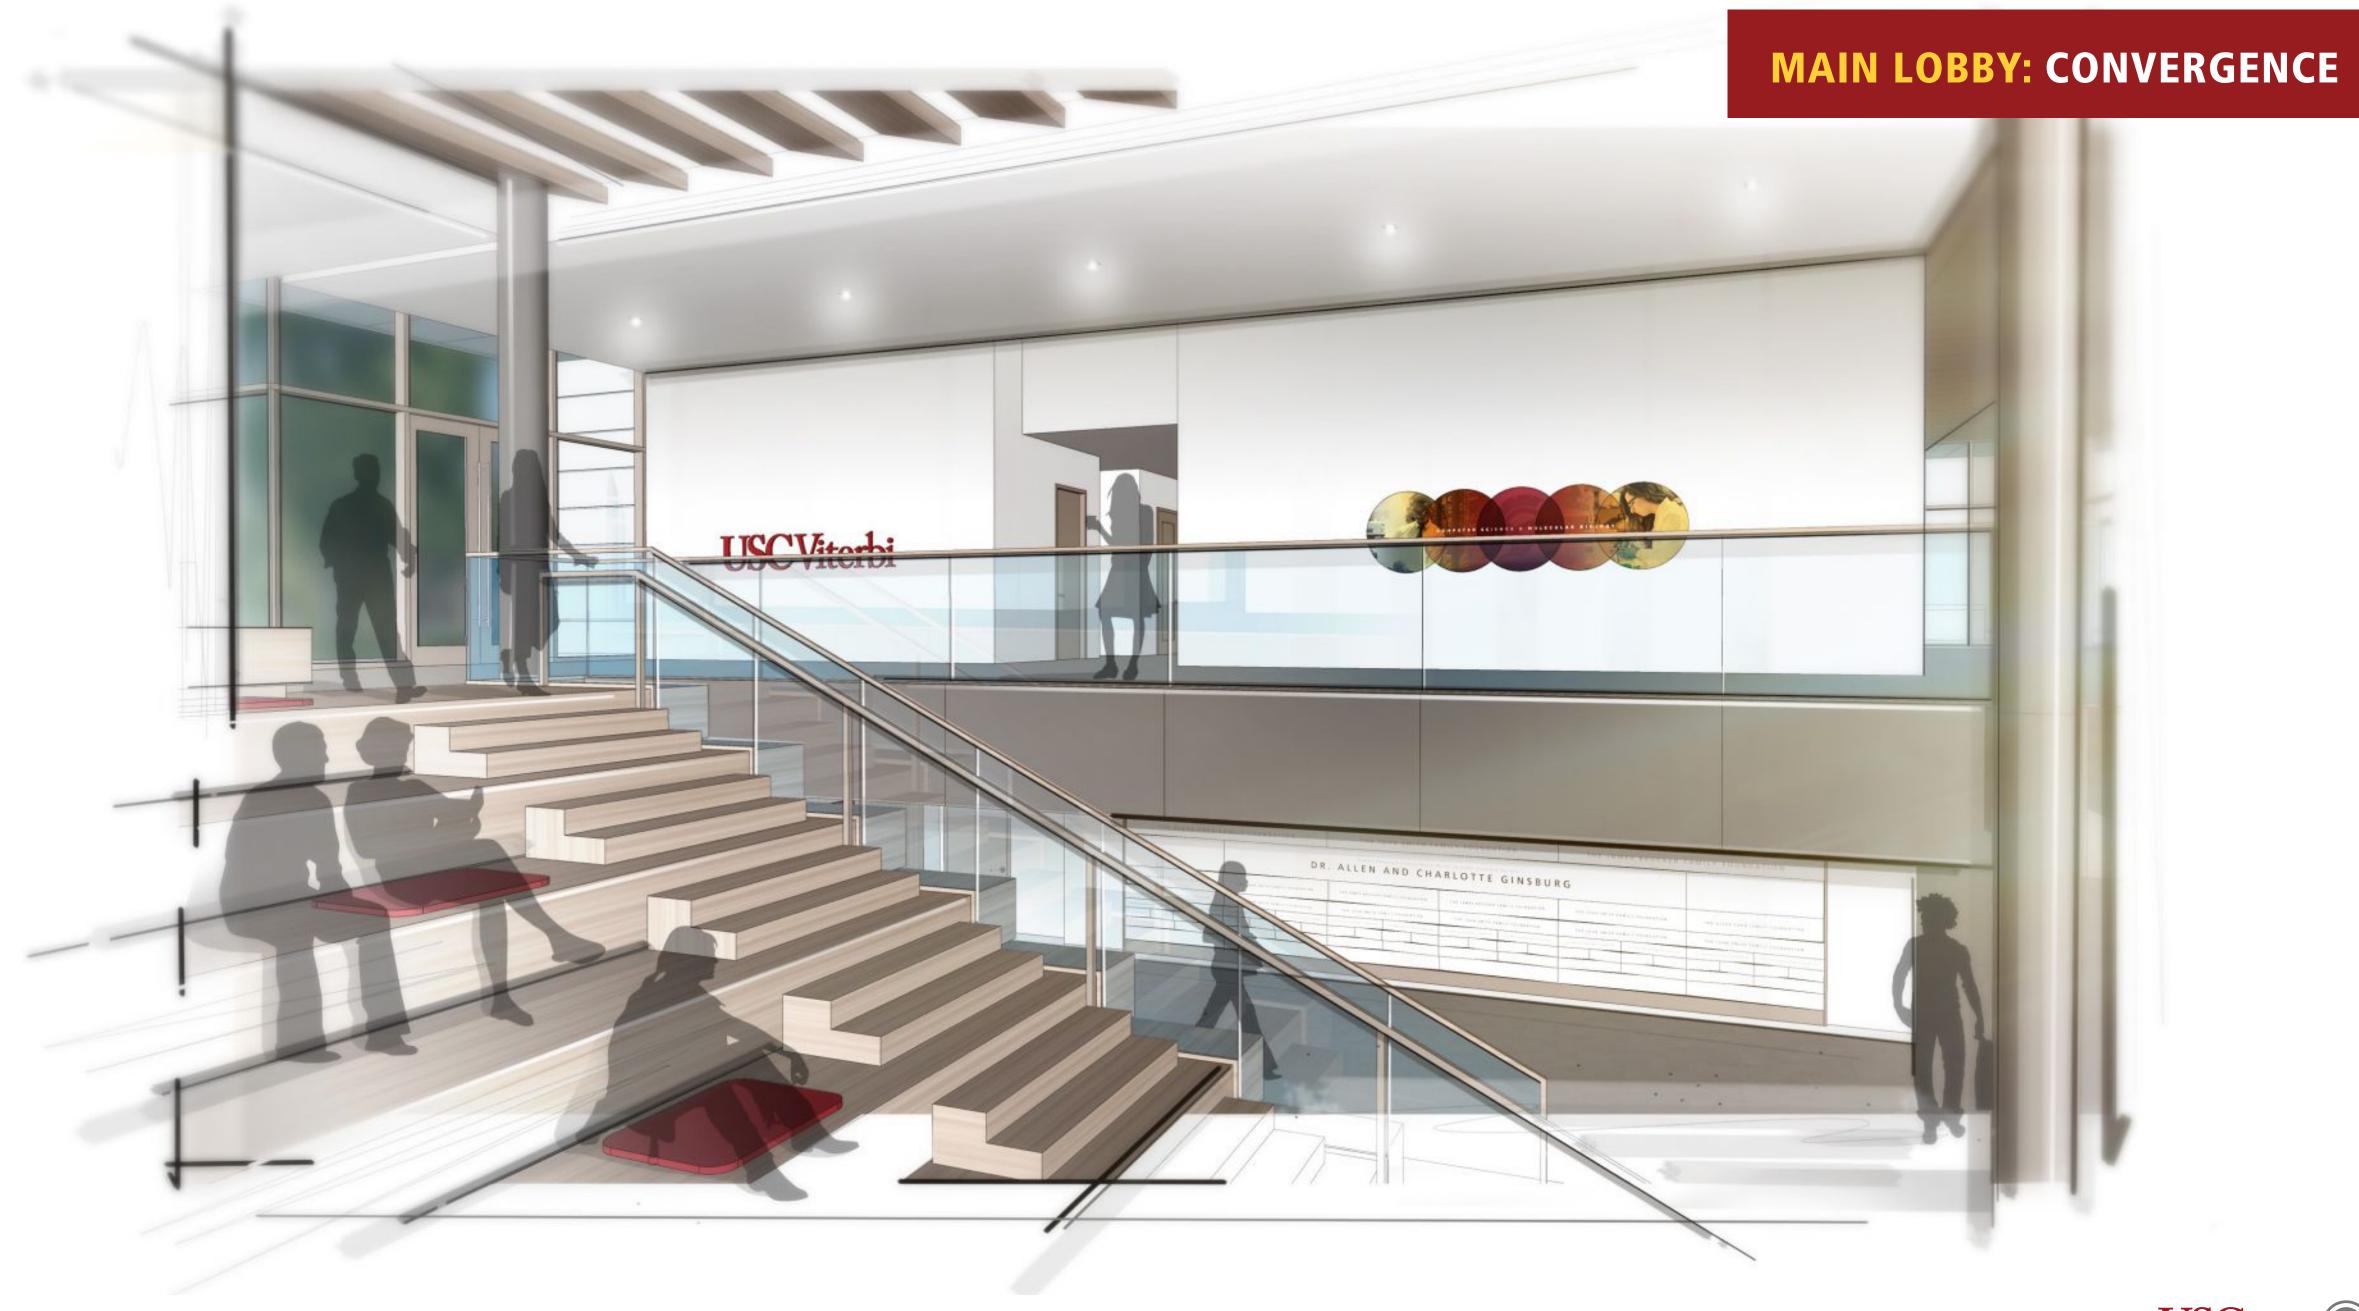

## MAIN LOBBY: CONVERGENCE

SCIENCE/TECHNOLOGY

# Gift from Allen and Charlotte Ginsburg helps establish new building for computer science at USC

Support from ophthalmologist Allen Ginsburg and his wife, Charlotte, will help the USC Viterbi School of Engineering's computer and data science programs continue their dramatic growth.