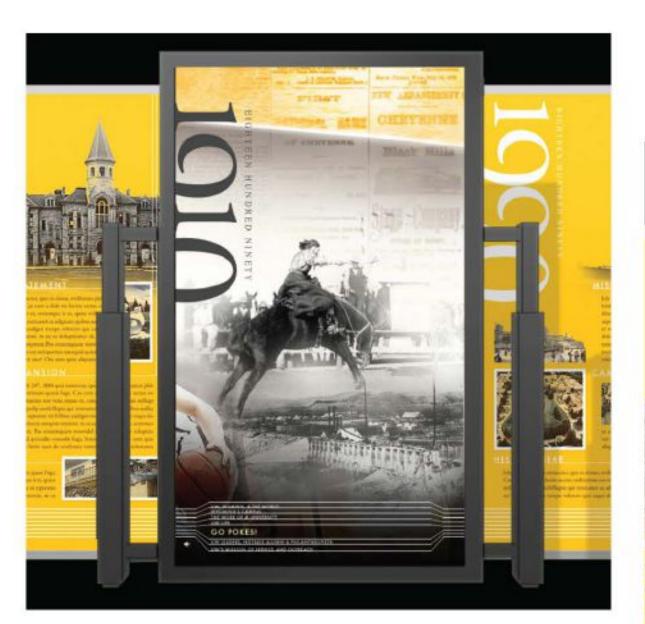

### UW TIMELINE PRIMARY INTERACTIVE EXHIBIT

### Category Navigation:

- Once the User presses the category item he or she desires, a series of photographs, from 2-6, will slide organically onto the screen, as though someone softly distributed them there. These will be our navigation links to the final content.
- NOTE: this is a change to the structure we have laid out in the Google Docs - while the content is still being gathereed according to that structure, the actual display and navigation will be simpler - we are asking that UW constrain themselves to 6 pieces of information for each category in each decade.
- This seems like a viable solution for both creating modules that can be easily changed between content types, and easly reconstructed for different numbers of items of content. If there are only 4 interesting things in 1920 under Campus, then only 4 photos slide in.
- Upon touching one of the photographs, I imagine the background fading to dark gray, the unselected photographs fly off the screen smoothly, and the remaining photograph becomes the presentation module for the content attached.