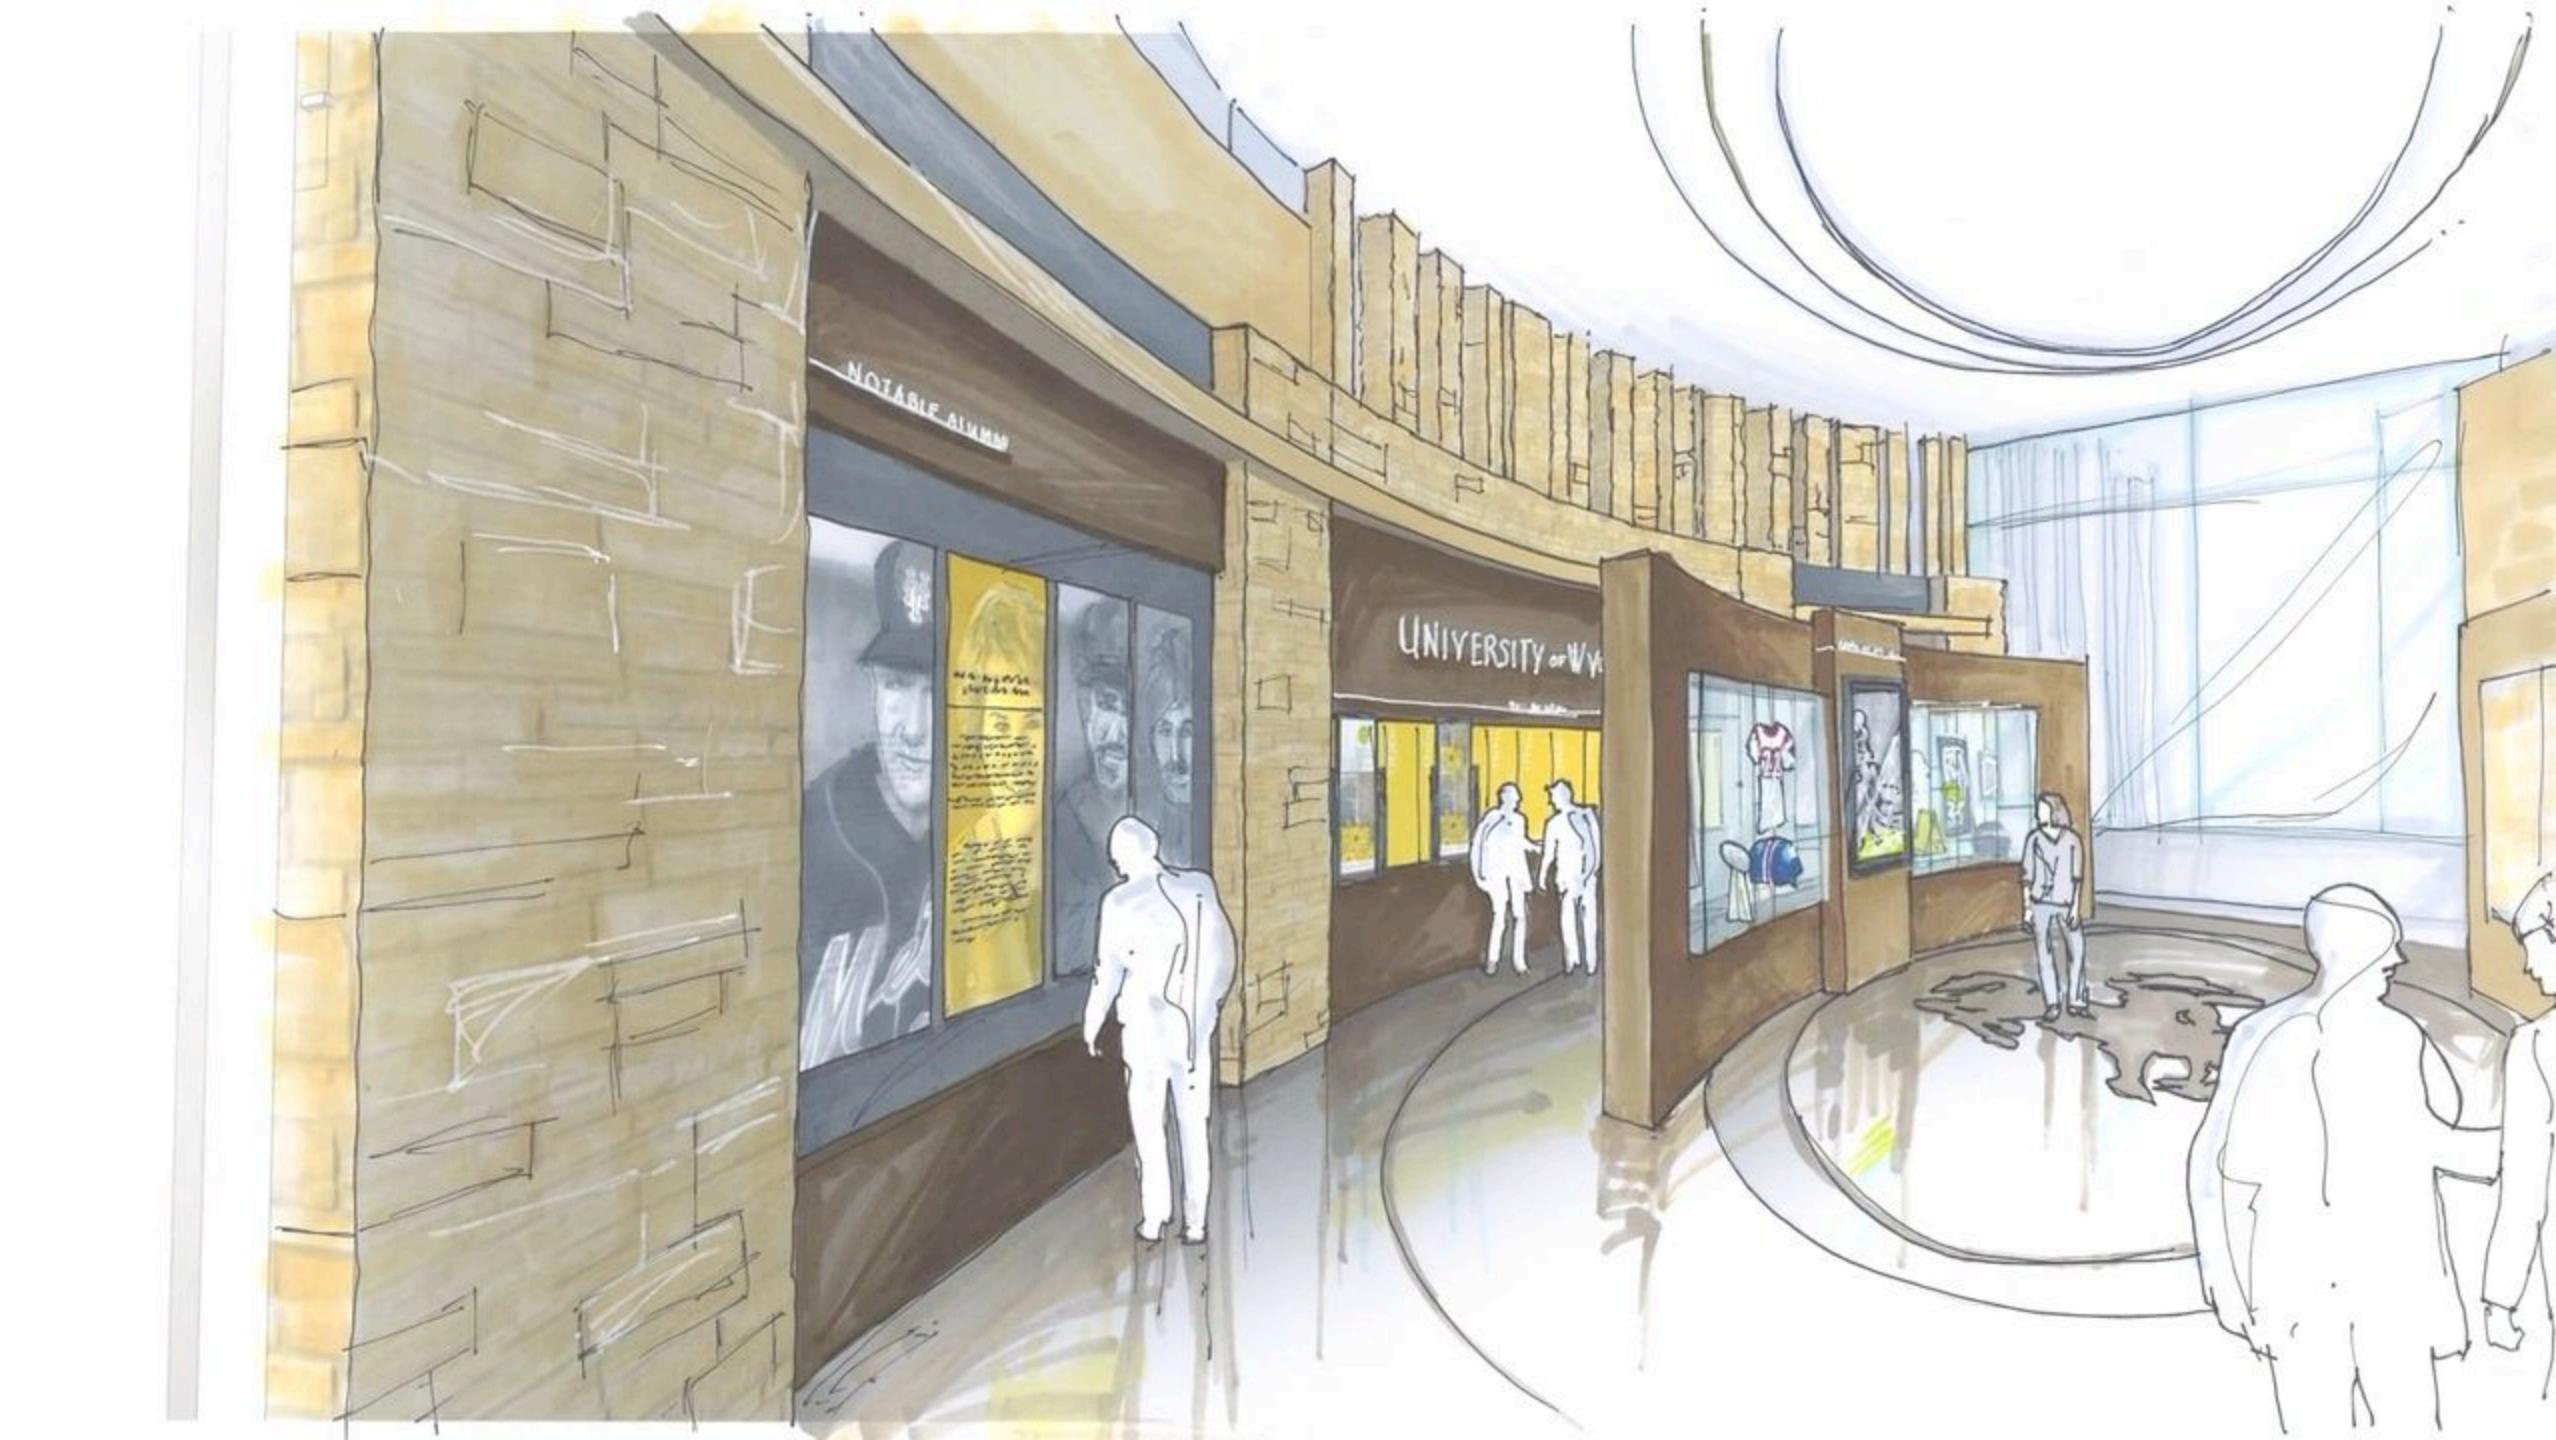

### UW TIMELINE PRIMARY INTERACTIVE EXHIBIT

### Category Navigation:

- Once the User presses the category item he or she desires, a series of photographs, from 2-6, will slide organically onto the screen, as though someone softly distributed them there. These will be our navigation links to the final content.
- NOTE: this is a change to the structure we have laid out in the Google Docs - while the content is still being gathereed according to that structure, the actual display and navigation will be simpler - we are asking that UW constrain themselves to 6 pieces of information for each category in each decade.
- This seems like a viable solution for both creating modules that can be easily changed between content types, and easly reconstructed for different numbers of items of content. If there are only 4 interesting things in 1920 under Campus, then only 4 photos slide in.
- Upon touching one of the photographs, I imagine the background fading to dark gray, the unselected photographs fly off the screen smoothly, and the remaining photograph becomes the presentation module for the content attached.

### UI Design Notes:

- What we need now, based on this initial graphic design work, are content presentation modules for:
  - Video Files
  - Audio Files (with a graphic/image background)
  - Text Files (with a graphic/image background and 2-3 content managed images)
  - Image files (presented like Heritage Hall in a thumbnail grid of some sort with a background texture consistent with the design motifs shown here)

ADVENT CONCEPTUAL DESIGN PROJECT:

UW: INTERACTIVE EXHIBIT UI DESIGN GUIDE

## UW TIMELINE PRIMARY INTERACTIVE EXHIBIT

### Notes on Photograph Size and Orientation:

- The photographs representing each content type should reflect the final presentation of content in orientation and aspect, i.e., if it's a video file, the photograph should be 16:9 and landscape; if it is a photo and text, it should be 16:9 and portrait; an audio file could be a square photograph that floats over the player controls when it opens; and an image grid file might be a random size to add variety